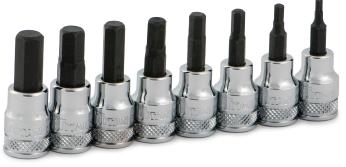

### 8 pc. 3/8 in. Drive Metric Hex Bit Socket Set 68890

- Sizes include: 3, 4, 5, 6, 7, 8, 9 & 10mm
- Chrome vanadium sockets with S-2 Alloy bits
- Mirror polish finish
- Knurled ring around socket base allowing for a secure grip in greasy or oily conditions

| UPC             | Master | Inner |
|-----------------|--------|-------|
| 8-02090-68890-4 | 48     | 6     |