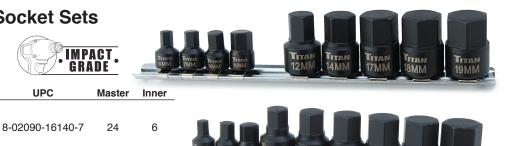

# 9 pc. Stubby Hex Bit Socket Sets

Includes rail storage rack

Part #

16140

SAE

# RATCHETS, SOCKETS & DRIVE TOOLS

Bit Sockets & Bit Socket Sets

Socket Sizes

1/4" Dr: 1/4, 5/16, & 3/8"

3/8" Dr: 7/16, 1/2, 9/16,