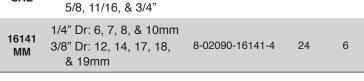

#### 7 pc. Metric Large Hex Bit Socket Set 16157

- Reusable rail for added convenience
- Sizes include:

UPC

8-02090-16157-5

• 1/2" Dr: 13, 14, 15, 17, 19, 21 & 22mm