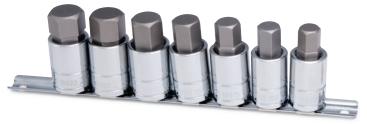

#### 7 pc. Metric Large Hex Bit Socket Set 16157

- Reusable rail for added convenience
- Sizes include:

UPC

8-02090-16157-5

• 1/2" Dr: 13, 14, 15, 17, 19, 21 & 22mm