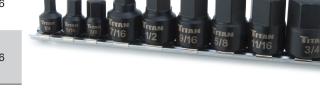

# 13 pc. SAE Hex Bit Socket Set 16123

- Handy magnetic rack sticks to ferrous metal surfaces
- Anodized red rail
- Sizes include:
- 1/4" Dr: 5/64, 3/32, 7/64, 1/8, 9/64, & 5/32"
- 3/8" Dr: 3/16, 7/32, 1/4, 5/16, & 3/8"
- 1/2" Dr: 7/16 & 1/2"

| UPC             | Master | Inner |
|-----------------|--------|-------|
| 8-02090-16123-0 | 24     | 6     |