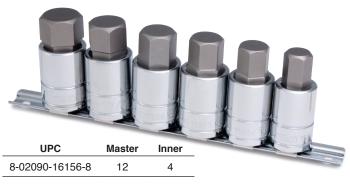

## 6 pc. SAE Large Hex Bit Socket Set 16156

- Reusable rail for added convenience
- Sizes include:

MAGNETIC RAIL

• 1/2" Dr: 9/16, 5/8, 11/16, 3/4, 13/16, & 7/8"