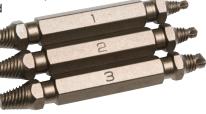

### 3 pc. Damaged Screw Extractor Set 11215

- Includes (3) Double sided extractors: #1: Screw Size 4-7, SAE Bolt Size 7-32", MM Bolt Size 5mm, #2: Screw Size 8-10, SAE Bolt Size 1/4", MM Bolt Size 6mm, #3: Screw Size 11-14, SAE Bolt Size 5/16", MM Bolt Size 8mm
- For use with removing size 4-14 screws and bolts up to 5/16"
- Double sided extractor tips remove stripped screws and bolts
- Drill out, flip bit and extract screw

| UPC             | Master | Inner |
|-----------------|--------|-------|
| 8-02090-11215-7 | 144    | 12    |