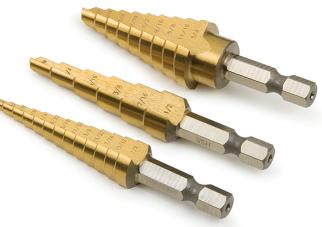

### Step Drills

Drill multiple sizes with each bit

| Part #            | Contents/Size                                                                                                             | UPC             | Master | Inner |
|-------------------|---------------------------------------------------------------------------------------------------------------------------|-----------------|--------|-------|
| 16503<br>3-pc Set | Bit one: 13 sizes from<br>1/8" to 1/2"; Bit two:<br>6 sizes from 3/16" to<br>1/2"; Bit three: 9 sizes<br>from 1/4" to 3/4 | 8-02090-16503-0 | 72     | 12    |
| 16501             | #1 Bit<br>1/8" - 1/2"                                                                                                     | 8-02090-16501-6 | 144    | 24    |
| 16504             | #2 Bit 1/4" - 3/4"                                                                                                        | 8-02090-16504-7 | 144    | 24    |