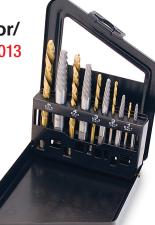

## **10 pc. Screw Extractor/** Left Hand Drill Bit 16013

- 5 pcs Multi-fluted, machined alloy steel screw extractor. Sizes #1-5
- Remove broken screws easily
- 5 pcs left-hand cobalt drill bits. Sizes: 5/64", 7/64", 5/32", 1/4", 19/64"
- Metal storage box included