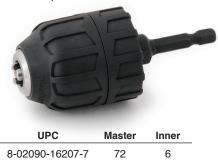

#### 3/8 in. Keyless Chuck Adapter 16207

- 1/4" Hex Shank
- 3/8" Keyless Chuck conversion for 1/4" impact driver