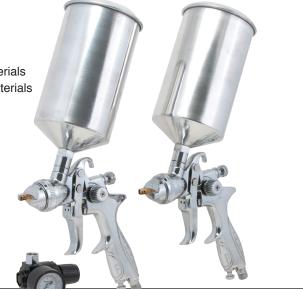

#### 3 pc. Dual Set Up HVLP Spray Gun Kit 19800

#### • Set includes:

- 1.4mm needle and nozzle set for lighter materials
- 1.7mm needle and nozzle set for heavier materials
- Locking Pressure regulator with gauge
- Features and specs:
- 1000 ml aluminum paint cups
- Spray pattern control knob on side of guns
- Air Inlet: 1/4"
- Operating pressure: 15 45 P.S.I.
- Avg. Air consumption: 7.0 9.0 C.F.M.

 UPC
 Master
 Inner

 8-02090-19800-7
 5
 1