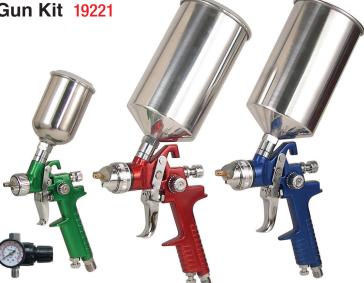

## 4 pc. HVLP Triple Setup Spray Gun Kit 19221

- Locking pressure regulator with gauge
- Aluminum storage/carry case
- Aluminum paint cups
- 2-Step trigger control
- Non-bleeder type, gravity feed external mix
- Stainless steel nozzles
- Adjustable spray width, air inlet and fluid outlet
- Set Includes: (1) 1.0 mm detail gun, (1) 1.4 mm topcoat gun & (1) 1.7 mm primer gun

| UPC             | Master | Inner |
|-----------------|--------|-------|
| 8-02090-19221-0 | 3      | 1     |