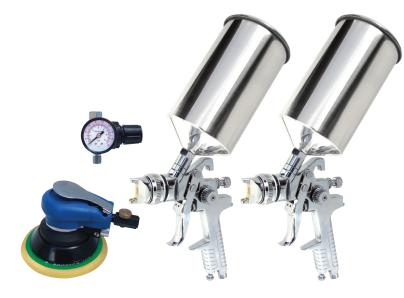

### 4 pc. HVLP Dual Setup Spray Gun Kit 19223

- Versatile spray gun kit includes:
- Gun A 1.4 mm production gun
- Gun B 1.7mm production gun
- Locking pressure regulator with gauge
- 6" Random orbital sander for paint prep and finishing applications
- Mesh filters for gravity feed paint cups
- 2 spray gun wrenches
- Cleaning brush
- Stainless steel nozzles

| UPC             | Master | Inner |
|-----------------|--------|-------|
| 8-02090-19223-4 | 3      | 1     |