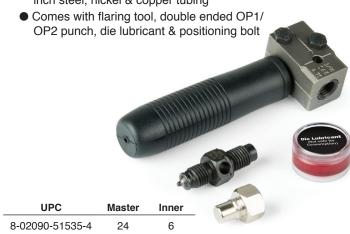

#### 3/16 in. Double Flaring Tool 51535

 For use with creating a double flare on 3/16 inch steel, nickel & copper tubing