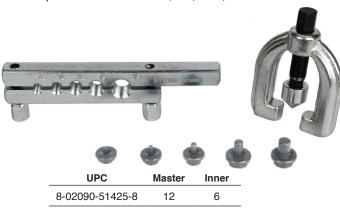

# 7 pc. Double Flaring Tool Set 51425

 For use with 5 different sizes of copper, aluminum, soft steel and brass tubing