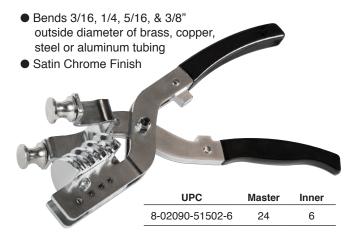

# **AUTOMOTIVE SPECIALTY TOOLS**

Engine Service, Brake Service, Drive Train and Suspension

# 7 pc. Double Flaring Tool Set 51425

 For use with 5 different sizes of copper, aluminum, soft steel and brass tubing





# 4-in-1 Quick-Change Tube Bender Pliers 51502



#### **Fuel Line Disconnect Tool 51614**

- For fast and easy separation of quick disconnect style fittings
- For use on both 5/16" & 3/8" fuel lines with quick disconnect fittings
- Necessary for fuel filter replacement & service on many late model vehicles
- For use on many applications including: Ford: 1990 thru current. Mazda: 1990 thru current



#### 3/16 in. Double Flaring Tool 51535

 For use with creating a double flare on 3/16 inch steel, nickel & copper tubing



### Mini Tubing Bender 51503

- Bends 1/8, 3/16, & 1/4" outside diameter of brass, copper, steel or aluminum tubing
- Compact for close quarters applications
- Bends 90 degrees accurately



# Fuel and Air Conditioning Line Disconnect Tool 51613

- For fast and easy separation of quick disconnect style fittings
- For