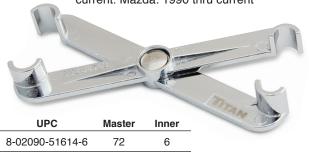

#### **Fuel Line Disconnect Tool 51614**

- For fast and easy separation of quick disconnect style fittings
- For use on both 5/16" & 3/8" fuel lines with quick disconnect fittings
- Necessary for fuel filter replacement & service on many late model vehicles
- For use on many applications including: Ford: 1990 thru current. Mazda: 1990 thru current