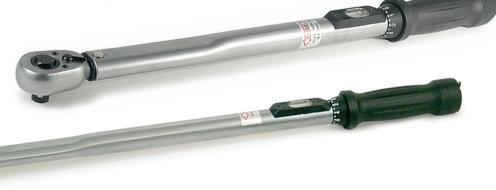

## 1/2 in. Drive Reversible Micrometer Torque Wrenches

- Easy to read analog scale window for setting torque in Pound-Feet and Newton-Meters
- Push-through drive square for accurate torque on both right and left hand threads
- Chrome vanadium ratchet gear
- Fully heat-treated handle
- Non-slip contour grip
- Meets ANSI specifications
- Includes blow molded storage case

| Part No | Range                     | Item UPC        | Master | Inner |
|---------|---------------------------|-----------------|--------|-------|
| 23150   | 20-150 Ft -Lb (27-203 Nm) | 8-02090-23150-6 | 10     | 5     |
| 23151   | 50-250 Ft -Lb (68-339 Nm) | 8-02090-23151-3 | 8      | 4     |