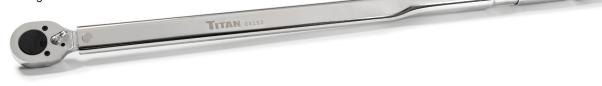

## 3/4 in. Drive Torque Wrench 23152

- Easy to read analog scale for setting torque in Foot-Pounds and Newton-Meters
- Torque Range: 100-600 ft/lbs
- Overall length: 43-3/4 in.

| UPC             | Master | Inner |
|-----------------|--------|-------|
| 8-02090-23152-0 | 2      | 1     |