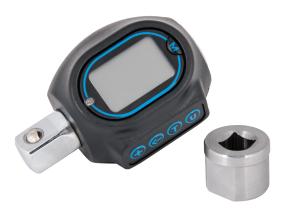

## 1/2 in. Drive Digital Torque Adapter 23154

- Calibration device for torque wrenches
- Can be used for both right and left hand fasteners or can be use in either clockwise or counter clockwise applications
- Includes a calibrating block
- Converts any ratchet into a torque measuring tool
- Use to re-calibrate any type of torque wrench
- UOM: Kg-CM, Kg-M, In-lb, Ft-lb, and N-m
- Range: 30-150ft-lbs
- LED backlight

| UPC             | Master | Inner |
|-----------------|--------|-------|
| 8-02090-23154-4 | 24     | 1     |