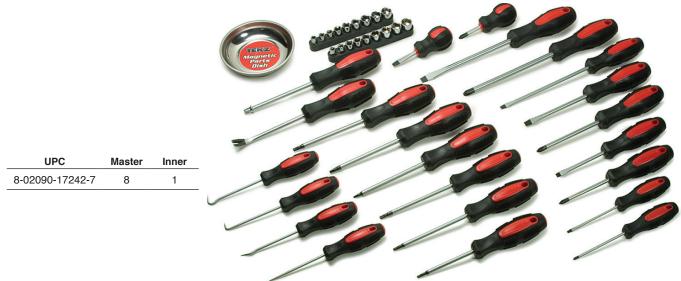

## 42 pc. Screwdriver Set 17242

- Set includes: (4) Precision Picks, (6) Slotted Screwdrivers, (5) Phillips Screwdrivers, (2) Square Drive Screwdrivers, (4) Star Drive Screwdrivers, (1) Tack Puller, (1) Spinner Handle, (9) 1/4" SAE Sockets, (9) 1/4" Metric Sockets & (1) Magnetic Parts Tray
- Magnetic tips hold screws securely