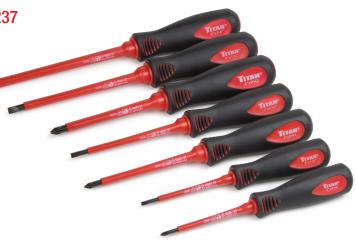

## 7 pc. Electrician Screwdriver Set 17237

- Magnetic drive tips
- Insulated blades for applications up to 1000V AC and 1500V DC
- Tested according IEC 60900:2004
- Contoured cushion grip handles
- Sizes included:
- 3" x #0, 4" x #1 and 4" x #2 Phillips;
- 3" x 1/8", 4" x 5/32", 5" x 7/32" and 6" x 1/4" Slotted

| UPC             | Master | Inner |
|-----------------|--------|-------|
| 8-02090-17237-3 | 12     | 6     |