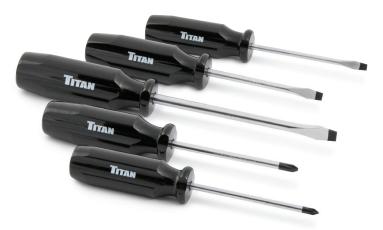

## 5 pc. Screwdriver Set 61105

- Sizes includes: (2) Phillips Screwdriver: 4" x #1 & 4" x #2, (3) Slotted Screwdriver: 4" x 3/16", 4 x 1/4" & 6" x 5/16"
- Oversized fluted handles for additional torque
- Durable chrome vanadium shafts with magnetic tip
- Chemical resistant handles

| UPC             | Master | Inner |
|-----------------|--------|-------|
| 8-02090-61105-6 | 24     | 6     |