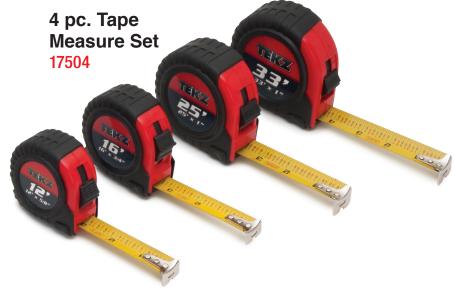

| UPC             | Master | Inner |
|-----------------|--------|-------|
| 8-02090-10903-4 | 24     | 6     |

- Contains 12', 16', 25' and 33' tape measures
- Easy, quick-read markings
- Tough, impact resistant plastic cases
- Ergonomic cushion grips for maximum comfort
- Hands-free blade locks

| UPC             | Master | Inner |
|-----------------|--------|-------|
| 8-02090-17504-6 | 12     | 6     |