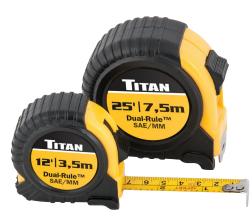

## 2 pc. Combo Dual Rule Tape Measure Set 10903

- Includes 12 ft. and 25 ft. tape measures
- Dual-Rule™ Standard and Metric scales
- Quick-Read blade markings
- Comfort grip sleeve
- Hands free blade lock

| UPC             | Master | Inner |
|-----------------|--------|-------|
| 8-02090-10903-4 | 24     | 6     |

- Contains 12', 16', 25' and 33' tape measures
- Easy, quick-read markings
- Tough, impact resistant plastic cases
- Ergonomic cushion grips for maximum comfort
- Hands-free blade locks