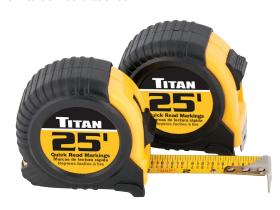

## 25 ft. 2 pk. Tape Measure 10901

- Contains two 25' x 1" tape measures
- Easy, quick-read markings
- Tough, impact resistant plastic case
- Ergonomic cushion grips for maximum comfort
- Hands-free blade lock

| UPC             | Master | Inner |
|-----------------|--------|-------|
| 8-02090-10901-0 | 24     | 6     |