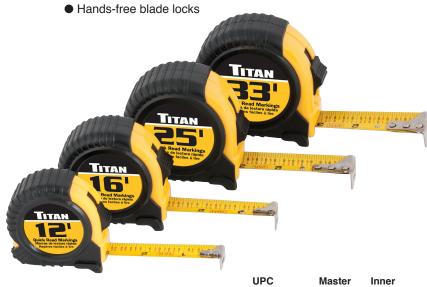

## 4 pc. Tape Measure Set 10902

- Contains 12', 16', 25' and 33' tape measures
- Easy, quick-read markings
- Tough, impact resistant plastic cases
- Ergonomic cushion grips for maximum comfort

| UPC             | Master | Inner |
|-----------------|--------|-------|
| 8-02090-10902-7 | 12     | 6     |