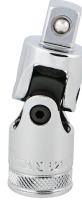

## 1/2 in. Drive Universal Joint 62130

- Chrome vanadium construction
- Mirror polish finish
- Knurled ring around u-joint base allowing for a secure grip in greasy or oily conditions

|                    | er Inner |
|--------------------|----------|
| 8-02090-62130-7 48 | 6        |