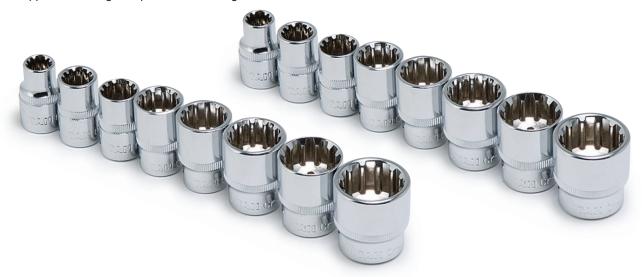

## 3/8 in. Drive Spline Sets

- Includes socket holder
- Fits a variety of fasteners: 12pt, Torx, 6pt, Sq & damaged
- Precise, radial spline teeth engage over a wider area minimizing stress & allow application of high torque without damage to fastener or tool

| Part #       | Socket Sizes                                   | UPC             | Master | Inner |  |
|--------------|------------------------------------------------|-----------------|--------|-------|--|
| 15203<br>SAE | 5/16, 3/8, 7/16, 1/2, 9/16, 5/8, 11/16, & 3/4" | 8-02090-15203-0 | 24     | 6     |  |
| 15202<br>MM  | 8, 10, 12, 13, 14, 17, 18, 19mm                | 8-02090-15202-3 | 24     | 6     |  |