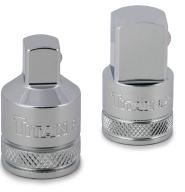

## 1/2 in. F Drive Adapters

- Knurled ring around socket adapter base allowing for a secure grip in greasy or oily conditions
- Chrome vanadium construction
- Mirror polish finish