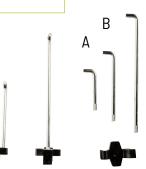

| LENGTH | m 1,00 | inc 39.37 |
|--------|--------|-----------|
| WIDTH  | m 0,45 | inc 17.71 |
| HEIGHT | m 1,20 | inc 47.24 |
| WEIGHT | kg 60  | lb 132    |
|        |        |           |

ACCESSORIES A) Clips cm. 3,5 (1.37") B) Clips cm. 6,5 (2.55") C) Clips cm. 11,5 (4.52")