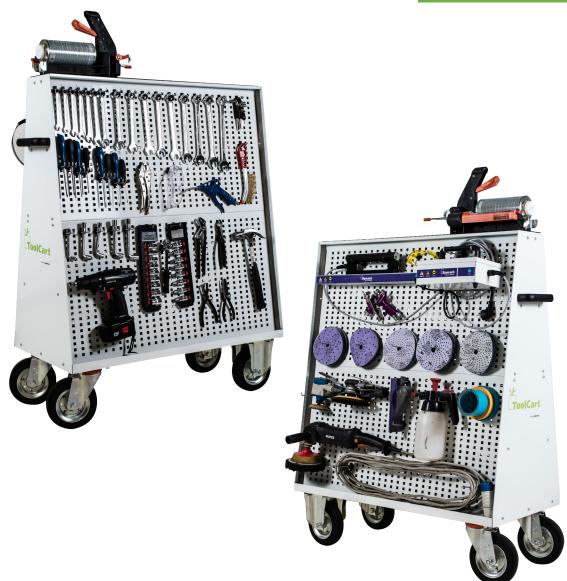

## The cart to have all your tools organized.

All your tools at hand, where you want, when you want. Spacious surface with multiple holes and different clips lenght for a lot of configuration possibilities to organize all your tools. Made with a strong steel structure that makes it long lasting but also light and easy to move aroud the bodyshop thanks to its robust wheels.