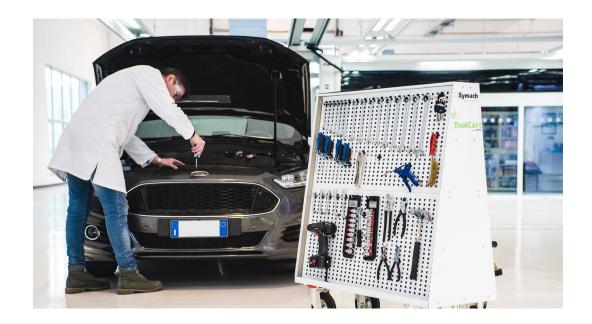

## The cart to have all your tools organized.

All your tools at hand, where you want, when you want. Spacious surface with multiple holes and different clips lenght for a lot of configuration possibilities to organize all your tools. Made with a strong steel structure that makes it long lasting but also light and easy to move aroud the bodyshop thanks to its robust wheels.