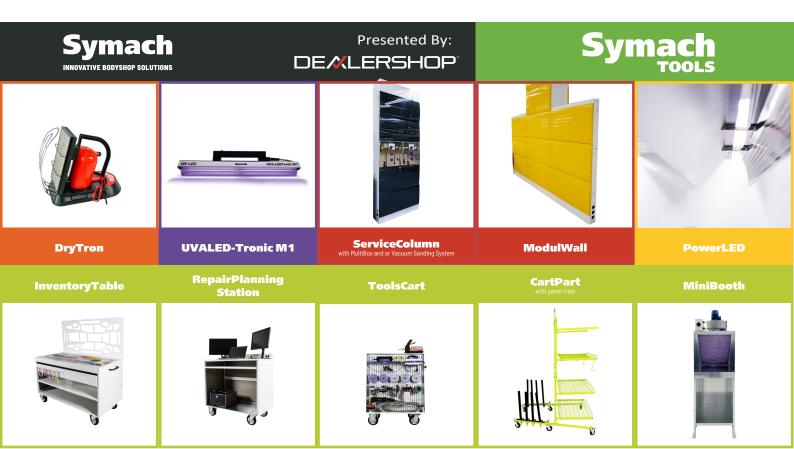

## ToolsCart

## The cart to have all your tools organized.

All your tools at hand, where you want, when you want. Spacious surface with multiple holes and different clips lenght for a lot of configuration possibilities to organize all your tools. Made with a strong steel structure that makes it long lasting but also light and easy to move aroud the bodyshop thanks to its robust wheels.

| LENGTH | m 1,00 | inc 39.37 |
|--------|--------|-----------|
| WIDTH  | m 0,45 | inc 17.71 |
| HEIGHT | m 1,20 | inc 47.24 |
| WEIGHT | kg 60  | lb 132    |
|        |        |           |

ACCESSORIES A) Clips cm. 3,5 (1.37") B) Clips cm. 6,5 (2.55") C) Clips cm. 11,5 (4.52")