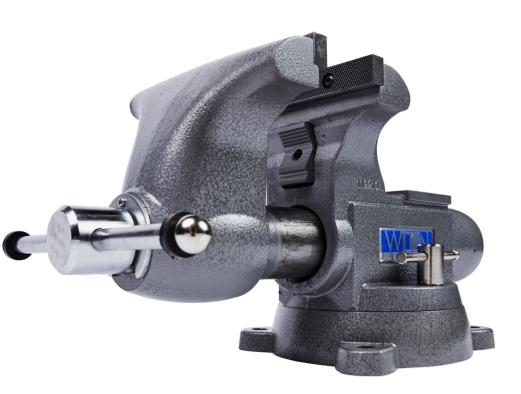

## Tradesman 1780A Vise, 8" Jaw Width, 6-3/4" Jaw Opening, 4-3/4" Throat Depth

**Product Images** 

## Description

Linlik Т 2 https://wiltontools.com/28808 7/18/22

most vises that have a fixed center nut the Tradesman round channel vise nut is anchored at the rear which provides straight line pull and even pressure resulting in greater durability. The round channel design also allows for a completely enclosed spindle and nut assembly keeping debris out and lubrication in for a lifetime of smooth operation. For ultimate versatility, the Tradesman vise is equipped with main jaws, pipe jaws and a machined anvil work surface.

## **Additional Information**

| Stock Number               | 28808             |
|----------------------------|-------------------|
| Jaw Depth (In.)            | 5/8               |
| Jaw Height (In.)           | 1                 |
| Jaw Width (In.)            | 8                 |
| Number of Mounting Points  | 4                 |
| Opening Capacity Max (In.) | 6-3/4             |
| Prop 65                    | Cancer            |
| Throat Depth (In.)         | 4-3/4             |
| Type of Base               | 360 Degree Swivel |
|                            |                   |