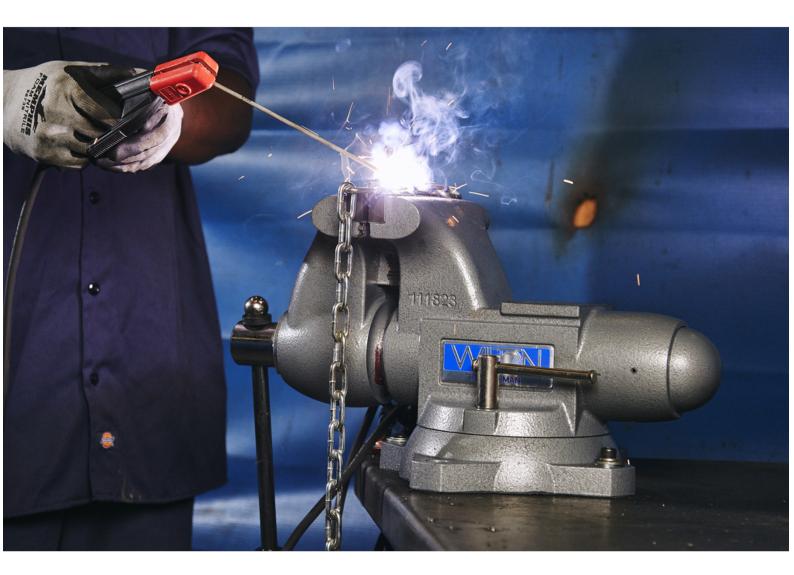

## Description

Linlik Т 2 https://wiltontools.com/28808 7/18/22

most vises that have a fixed center nut the Tradesman round channel vise nut is anchored at the rear which provides straight line pull and even pressure resulting in greater durability. The round channel design also allows for a completely enclosed spindle and nut assembly keeping debris out and lubrication in for a lifetime of smooth operation. For ultimate versatility, the Tradesman vise is equipped with main jaws, pipe jaws and a machined anvil work surface.