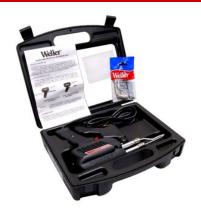

## Industrial Soldering Gun Kit, 300W/200W, 120V

Item No: D650PK Gun, Weller® Industrial Soldering Kit, 200W/300W, 120V

## **KEY FEATURES**

Solder. Smooth. Cut.: Soldering Gun comes with an assortment of high quality, genuine Weller tips that are optimally

designed for heavy-duty soldering, cutting, and smoothing applications

Soldering Gun delivers two levels of power for your soldering task needs, both deliver heat up to 900

°F. When full 300 Watt power is needed, pull the trigger halfway. When high 200 Watt power is

needed, pull the trigger fully