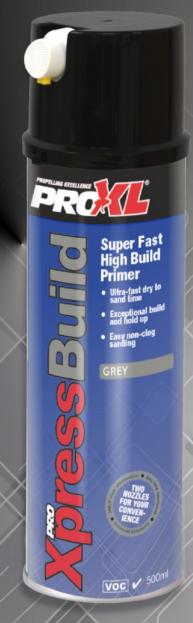

## **XPRESSBUILD**

## **SUPER FAST HIGH BUILD PRIMER**

ProXL XpressBuild is an ultra high performance 1K primer, with excellent film build and hold up along with an exceptionally quick dry to sand time. It can be used direct to many substrates including bare metal and most plastics, and is suitable for water or solvent based topcoats.

AVAILABLE IN: GREY COMING SOON IN BLACK, WHITE, RED AND BLUE

www.pro-xl.co.uk

For more information contact: sales@pro-xl.co.uk