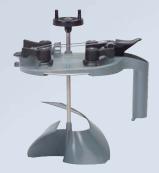

### **MINI-MIX 150 MACHINE**

### The smaller paint line solution

Mini-Mix is a compact, versatile, and budget friendly machine designed for smaller mixing applications. The base unit can be used as a stand-alone machine or the capacity can be increased by adding up to 4 additional mixing shelves.

The optional pedestal and Alu/Zinc work surface converts the machine into a convenient work station complete with lower storage.

- Dependable Quick-Link technology guarantees quality mixing results.
- No assembly required for the stand-alone base unit.
- Increase the mixing capacity by adding extra 8-place gallon or 12-place quart mixing shelves to the machine base unit.
- Includes Explosion-Proof 3/4HP, Single-phase 110V/60Hz motor and digital timer.