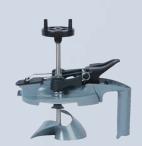

S35 INTERCHANGEABLE LID (0.5-LITER, QUART, AND LITER)

**S35 QUART/LITER MIXING LID** 

S35 GALLON/3.5-LITER MIXING LID

#### S35 MIXING LIDS

#### Try them on for size

Introducing the latest generation of professional mixing lids for dispensing both solvent and waterborne paints with better control and more comfort.

- New Interchangeable lid is convenient for managing 0.5-liter cans common to most waterborne paint lines.
- Improved paddle design with stainless steel shafts prevent contamination.
- Innovative pouring lever with 'pause' feature helps dispense high-strength toners and waterborne paints with more precision.
- New soft-touch locking system and comfort grip handles
- Includes both Quick-Link and standard forks for compatibility with all fork style machines.