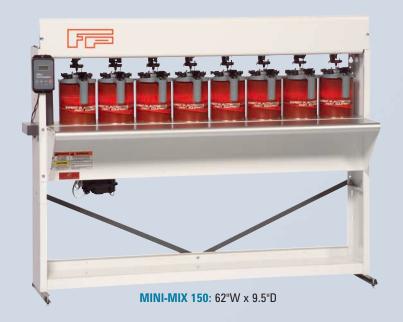

### The smaller paint line solution

Mini-Mix is a compact, versatile, and budget friendly machine designed for smaller mixing applications. The base unit can be used as a stand-alone machine or the capacity can be increased by adding up to 4 additional mixing shelves.

The optional pedestal and Alu/Zinc work surface converts the machine into a convenient work station complete with lower storage.

- Dependable Quick-Link technology guarantees quality mixing results.
- No assembly required for the stand-alone base unit.
- Increase the mixing capacity by adding extra 8-place gallon or 12-place quart mixing shelves to the machine base unit.
- Includes Explosion-Proof 3/4HP, Single-phase 110V/60Hz motor and digital timer.