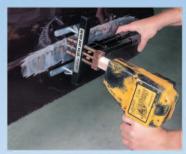

#### Upgrade your **UNI-SPOTTER Stud Welder** to a Studless Lever Action Dent Puller

**UNI-WIRE Pulling System** 

Designed for creases & larger damaged areas Fits all UNI-SPOTTER Stud Welders

- The Uni-Wire is cut to length and a UNI-SPOTTER stud welder is used to weld it in place.
- Either the four-finger, or the nine-finger claw is used to pull the lowest area of the dent first.
- Purchase as a complete kit, or as individual components.