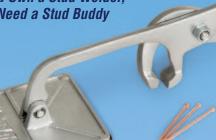

The Most Powerful Starter Stud Gun Availabl

**UNI-7600** If You Own a Stud Welder, You Need a Stud Buddy

#### SIMPLY A BETTER TOOL!

#### • Reduces panel repair time

- Allows for sensitive control of pull
- Quick, easy multi pulls across a large repair area
- Make your stud welder more versatile
- Fast, and easy to use