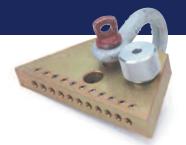

#### **UNI-SPOTTER 9000 Deluxe**

A superior stud welding kit for the professional body man who wants the best. The 9190 welder in this kit has the most powerful transformer on the market and will keep operating efficiently in all kinds of high demand situations such as multiple users or low voltage source found at the end of a long extension cord.

*Complete kit packaged in our 5529 custom-molded toolbox.* 