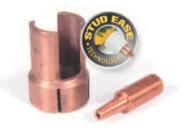

ALL WELDERS FEATURE STUD EASE TECHNOLOGY EXCLUSIVE TO UNI-SPOTTER!

#### REDUCE THE **PITA Factor!** PAIN IN THE ...!

Never drop a stud again!

- STUD EASE TECHNOLOGY holds stud in welder for easy out-ofposition welding and is exclusive to All UNI-SPOTTER Stud Welders
- Increase accuracy when pulling small dents

• Weld studs easier and faster PATENT PENDING

UNI-STUD Welding Studs Revolutionary new stud design for superior welding on all existing steels, as well as on the newer high strength, lightweight steel

UNI-1101 Uni-Stud Flex: 2.2 mm. UNI-1102 Uni-Stud Heavyweight: 2.6 mm.