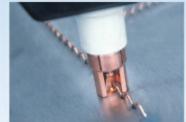

#### Upgrade your **UNI-SPOTTER Stud Welder** to a Studless Lever Action Dent Puller

**UNI-WIRE Pulling System** 

Designed for creases & larger damaged areas Fits all UNI-SPOTTER Stud Welders

- The Uni-Wire is cut to length and a UNI-SPOTTER stud welder is used to weld it in place.
- Either the four-finger, or the nine-finger claw is used to pull the lowest area of the dent first.
- Purchase as a complete kit, or as individual components.