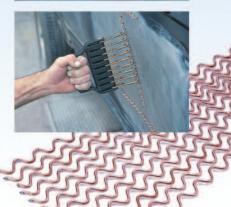

#### Upgrade your **UNI-SPOTTER Stud Welder** to a Studless Lever Action Dent Puller

**UNI-WIRE Pulling System** 

Designed for creases & larger damaged areas Fits all UNI-SPOTTER Stud Welders

- The Uni-Wire is cut to length and a UNI-SPOTTER stud welder is used to weld it in place.
- Either the four-finger, or the nine-finger claw is used to pull the lowest area of the dent first.
- Purchase as a complete kit, or as individual components.