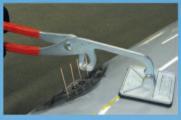

The Most Powerful Starter Stud Gun Availabl

**UNI-7600** If You Own a Stud Welder, You Need a Stud Buddy

#### SIMPLY A BETTER TOOL!

#### • Reduces panel repair time

- Allows for sensitive control of pull
- Quick, easy multi pulls across a large repair area
- Make your stud welder more versatile
- Fast, and easy to use