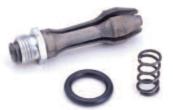

UNI-1095 Mini Puller

All studs tightened

UNI-1003 Body side molding rivets

UNI-1007 Panel shrinking tip

**UNI-1005** Body side molding tip (for welding 1003 body side molding rivets)

**UNI-1028** Uni-Puller Deluxe "T" handle slide hammer service kit (collet, o-ring, spring)

**ELE-2015** Heavy duty power cord, 12 gauge 3 wire, SJTW, 15 & 20 amp receptacle

**UNI-4528** Posi-Cam slide hammer service kit (cam and pin)

**UNI-3001** Torch igniter for automotive, industrial and HVAC/R use, limited lifetime warranty