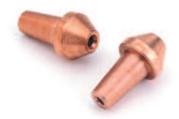

**UNI-1004** Stud welding tip (fits all UNI-SPOTTER Stud Welding guns)

5 centre studs tightened

Studs can be pulled progressively, giving a flatter finished pull.

7 centre studs tightened

Only 3 centre studs tightened