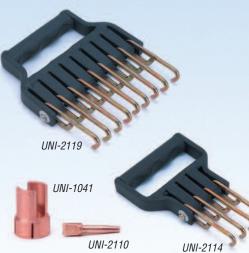

#### Upgrade your **UNI-SPOTTER Stud Welder** to a Studless Lever Action Dent Puller

**UNI-WIRE Pulling System** 

Designed for creases & larger damaged areas Fits all UNI-SPOTTER Stud Welders

- The Uni-Wire is cut to length and a UNI-SPOTTER stud welder is used to weld it in place.
- Either the four-finger, or the nine-finger claw is used to pull the lowest area of the dent first.
- Purchase as a complete kit, or as individual components.

UNI-2100

UNI-2120

9 centre studs tightened

UNI-1080 Uni-Clamp multiple stud puller Parts: 1081 - screws only, pkg of 8 1082 - screw wrench only

UNI-1045 STUD EASE TECHNOLOGY Eliminator Side by Side Adapter (includes 1041 Eliminator body with 1044 extend-a-tip)

**UNI-1004** Stud welding tip (fits all UNI-SPOTTER Stud Welding guns)

5 centre studs tightened

Studs can be pulled progressively, giving a flatter finished pull.

7 centre studs tightened

Only 3 centre studs tightened

UNI-1095 Mini Puller

All studs tightened

UNI-1003 Body side molding rivets

UNI-1007 Panel shrinking tip

**UNI-1005** Body side molding tip (for welding 1003 body side molding rivets)

**UNI-1028** Uni-Puller Deluxe "T" handle slide hammer service kit (collet, o-ring, spring)