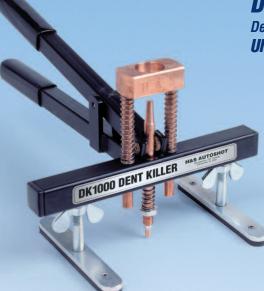

### **DTK-1000 DENT KILLER**

## Dent Pulling Attachment for All **UNI-SPOTTER Stud Welders**

- Works great to restore body lines
- Works with all UNI-SPOTTER Stud Welders
- Quick and easy to use
- Lightweight and portable for out-ofposition pulls