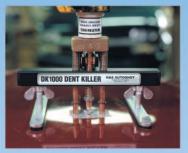

### **DTK-1000 DENT KILLER**

## Dent Pulling Attachment for All **UNI-SPOTTER Stud Welders**

- Works great to restore body lines
- Works with all UNI-SPOTTER Stud Welders
- Quick and easy to use
- Lightweight and portable for out-ofposition pulls