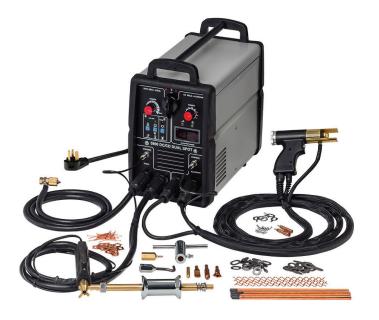

#### **UNI-9800** Dual Aluminum & Steel Dent Pull System (230VAC)

Professional Dual pulling system for aluminum and steel panels with premium output power and digital control for ease of use and quick repairs. Select ALUMINUM or STEEL mode and set operator adjustments. System comes with Aluminum CD-gun and steel torch, 4mm & 6mm AL collets & studs, 4 spot tips for studs, wire, tabs or shrink rod and connects directly to slide-hammer for "Touch & Pull" operation with exclusive weld-tips. Package includes power supply with extended torches & ground cables, 2 AL-tips and 5 steel-tips, powered slide hammer with T-handle and hook, studs, tabs, wire and rods.

Input Power: 208-240VAC @ 32 Amps Dimensions: 10.12" X 14" X 19.87" Output Power: 3000A / 90,000Uf Weight: 92 Lbs. (42 Kgs.)