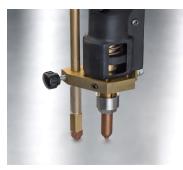

## **Dent Pulling Solutions for Steel & Aluminum Panels**

The Dual-Spotter DELUXE is the one and only hand-held stud gun capable of setting both steel and aluminum pulling studs. It's unique patented micropressor design provides accurate current control to assure maximum pulling strength with minimal heat distortion. There is no burn-thru on the interior side of the panel to remove protective coatings and the studs (or tabs) are easily removed from the panel with much less surface damage than is common with conventional stud welders. The touch-tip ground legs provide positive contact on all surfaces and are clearly identifiable, to prevent cross contamination, for steel or aluminum panels.

#### **UNI-9700** Dual Aluminum & Steel Dent Pull Gun (115VAC)

Professional Dual-Spotter pulling gun for aluminum and steel panels. Hand-held gun has adjustable output power with LED display and 15' torch cable to ETL Certified 115VAC charging power supply with output status LEDs circular connector and lighted power switch. Compact stud gun comes with collets for both steel and aluminum studs, two ground pin set-ups weld-tip pulling arm and assorted pulling studs. All items are included in a heavy-duty ABS carrying case for storage.