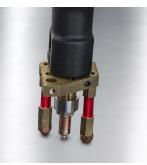

## **Dent Pulling Solutions for Steel & Aluminum Panels**

The Dual-Spotter DELUXE is the one and only hand-held stud gun capable of setting both steel and aluminum pulling studs. It's unique patented micropressor design provides accurate current control to assure maximum pulling strength with minimal heat distortion. There is no burn-thru on the interior side of the panel to remove protective coatings and the studs (or tabs) are easily removed from the panel with much less surface damage than is common with conventional stud welders. The touch-tip ground legs provide positive contact on all surfaces and are clearly identifiable, to prevent cross contamination, for steel or aluminum panels.

#### **UNI-9700** Dual Aluminum & Steel Dent Pull Gun (115VAC)

Professional Dual-Spotter pulling gun for aluminum and steel panels. Hand-held gun has adjustable output power with LED display and 15' torch cable to ETL Certified 115VAC charging power supply with output status LEDs circular connector and lighted power switch. Compact stud gun comes with collets for both steel and aluminum studs, two ground pin set-ups weld-tip pulling arm and assorted pulling studs. All items are included in a heavy-duty ABS carrying case for storage.