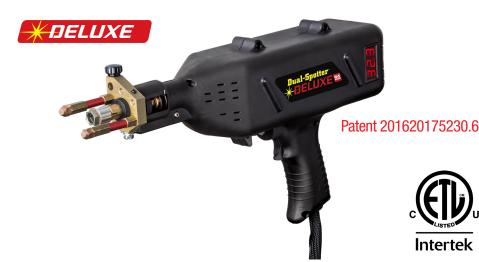

## **Dent Pulling Solutions for Steel & Aluminum Panels**

The Dual-Spotter DELUXE is the one and only hand-held stud gun capable of setting both steel and aluminum pulling studs. It's unique patented micropressor design provides accurate current control to assure maximum pulling strength with minimal heat distortion. There is no burn-thru on the interior side of the panel to remove protective coatings and the studs (or tabs) are easily removed from the panel with much less surface damage than is common with conventional stud welders. The touch-tip ground legs provide positive contact on all surfaces and are clearly identifiable, to prevent cross contamination, for steel or aluminum panels.

#### **UNI-9700** Dual Aluminum & Steel Dent Pull Gun (115VAC)

Professional Dual-Spotter pulling gun for aluminum and steel panels. Hand-held gun has adjustable output power with LED display and 15' torch cable to ETL Certified 115VAC charging power supply with output status LEDs circular connector and lighted power switch. Compact stud gun comes with collets for both steel and aluminum studs, two ground pin set-ups weld-tip pulling arm and assorted pulling studs. All items are included in a heavy-duty ABS carrying case for storage.