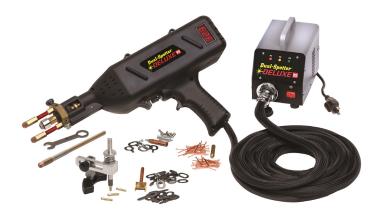

## **Dent Pulling Solutions for Steel & Aluminum Panels**

#### **UNI-9700** Dual Aluminum & Steel Dent Pull Gun (115VAC)

Professional Dual-Spotter pulling gun for aluminum and steel panels. Hand-held gun has adjustable output power with LED display and 15' torch cable to ETL Certified 115VAC charging power supply with output status LEDs circular connector and lighted power switch. Compact stud gun comes with collets for both steel and aluminum studs, two ground pin set-ups weld-tip pulling arm and assorted pulling studs. All items are included in a heavy-duty ABS carrying case for storage.

Input Power: 115VAC @ 0.8 Amps Dimensions: 21" X 9.50" X 19" Output Power: 2250A / 70,000Uf Weight: 27.8 Lbs. (12.6 Kgs.)