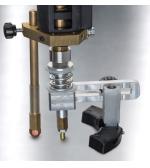

## **Dent Pulling Solutions for Steel & Aluminum Panels**

The Dual-Spotter DELUXE is the one and only hand-held stud gun capable of setting both steel and aluminum pulling studs. It's unique patented micropressor design provides accurate current control to assure maximum pulling strength with minimal heat distortion. There is no burn-thru on the interior side of the panel to remove protective coatings and the studs (or tabs) are easily removed from the panel with much less surface damage than is common with conventional stud welders. The touch-tip ground legs provide positive contact on all surfaces and are clearly identifiable, to prevent cross contamination, for steel or aluminum panels.

Steel Stud

Aluminum Stud

Steel Tab Set

Steel Weld-tip

888-677-3798

www.hsautoshot.com