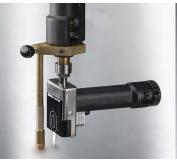

## **Dent Pulling Solutions for Steel & Aluminum Panels**

The Dual-Spotter DELUXE is the one and only hand-held stud gun capable of setting both steel and aluminum pulling studs. It's unique patented micropressor design provides accurate current control to assure maximum pulling strength with minimal heat distortion. There is no burn-thru on the interior side of the panel to remove protective coatings and the studs (or tabs) are easily removed from the panel with much less surface damage than is common with conventional stud welders. The touch-tip ground legs provide positive contact on all surfaces and are clearly identifiable, to prevent cross contamination, for steel or aluminum panels.

#### **UNI-9700** Dual Aluminum & Steel Dent Pull Gun (115VAC)

Professional Dual-Spotter pulling gun for aluminum and steel panels. Hand-held gun has adjustable output power with LED display and 15' torch cable to ETL Certified 115VAC charging power supply with output status LEDs circular connector and lighted power switch. Compact stud gun comes with collets for both steel and aluminum studs, two ground pin set-ups weld-tip pulling arm and assorted pulling studs. All items are included in a heavy-duty ABS carrying case for storage.