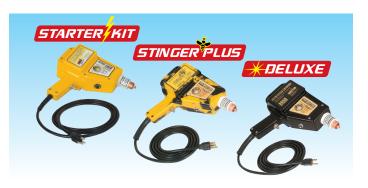

## **Dent Pulling Solutions for Steel Panels**

#### **UNI-4550** STARTER KIT Steel Dent Gun (115VAC)

Most powerful light weight stud gun available provides 1150 watts of power with safety overload and NEMA 5-15P 3-wire power cord. 500 studs & slide hammer included.

**UNI-5550** STINGER-PLUS Steel Dent Gun (115VAC)

Mid-range kit features powerful 1150 watt gun with safety overload and NEMA 5-15P. This complete kit includes 1000 studs, 3 tips, grd. Collar & 2 pullers in HD storage case.

#### **UNI-9000** DELUXE-KIT Steel Dent Gun (115VAC)

Professional kit features most powerful 1500 watt gun with safety overload and extended NEMA15-5P cord. This body man's kit includes 1000 studs, rivets, 3 tips, grd. collar & 2 pullers in HD storage case to complete any job.