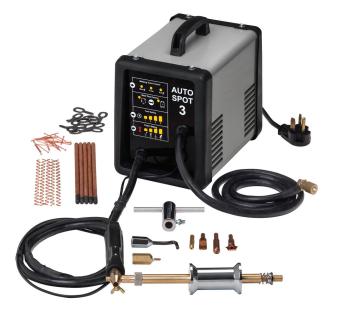

#### **UNI-9800** Dual Aluminum & Steel Dent Pull System (230VAC)

Professional Dual pulling system for aluminum and steel panels with premium output power and digital control for ease of use and quick repairs. Select ALUMINUM or STEEL mode and set operator adjustments. System comes with Aluminum CD-gun and steel torch, 4mm & 6mm AL collets & studs, 4 spot tips for studs, wire, tabs or shrink rod and connects directly to slide-hammer for "Touch & Pull" operation with exclusive weld-tips. Package includes power supply with extended torches & ground cables, 2 AL-tips and 5 steel-tips, powered slide hammer with T-handle and hook, studs, tabs, wire and rods.

Input Power: 208-240VAC @ 32 Amps Dimensions: 10.12" X 14" X 19.87" Output Power: 3000A / 90,000Uf Weight: 92 Lbs. (42 Kgs.)