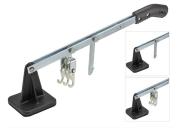

# H&S AUTOSHOT Professional Tools & Accessories

The Uni-Puller is the perfect tool for pulling traditional singlepoint weld-on studs, but it doesn't stop there. With its' 3-finger claw and 3 extension arm leverage settings, it is fully capable of larger multi-bend wire and multi-tab pulling jobs. This heavy-duty pulling lever features extended 17" steel lever arm with ergonomic handle grip supported by a padded, non-scratch pedestal base for steady controlled pulling in all directions on all surfaces.