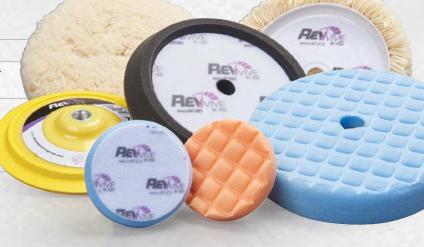

### Three Proven Professional Foam Formulations:

- White Cutting Foam for removing sanding scratches, deep scratches, oxidation, and weathered paint
- Black Polishing Foam to remove light swirl marks
- Blue Finishing Foam for use with a final polish or glaze to create exceptional shine

## 8" and 3.5" Single-Sided Pads