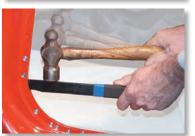

20015 Original SeamBuster

90° end to easily separate hard-to-reach spot welded or bonded panels.

20016 - Right Angle SeamBuster

- Faster than regular SeamBuster.
- For separating quarter panels, rockers, other pinchwelds and bonded door skins.
- Sharpened on two edges for easy penetration and separation of pinchweld.
- Made of super tough alloy steel with cushioned handle.