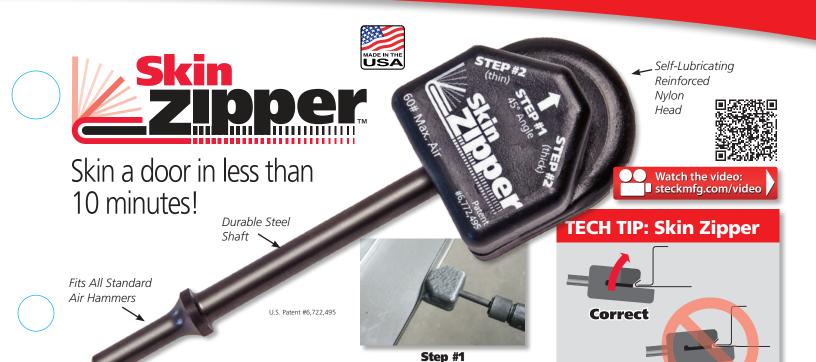

20047 Replacement Chisel Head

20048 Replacement Rounded Head

20049 Replacement Flat Head

An air hammer driven door skinning tool that is easily affordable.

- Skins doors in less than 10 minutes.
- Saves arm fatigue and time.
- Replaceable head skins at least 10 doors.
- Designed for material thicknesses up to 0.75 mm or less.

21890 Skin Zipper 21891 Skin Zipper Replacement Head

**Step #2** Finish crimp.

### **Proper Skin Zipper Usage**

Incorrect

- 1. Avoid sharp body lines.
- Tilt the tool up while performing Step #1.
   Doing this gives you a little more than 45° which makes Step #2 easier (see photo).
   It also keeps the bottom lip of the tool away from the outer surface of the skin.