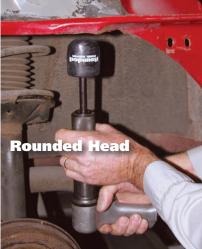

### **LED MIG Light**

Illuminate exactly where to start welding!

23240 MIG Light

Easy-to-use ON/OFF switch (auto shut-off after 30 min.)

AAA battery powered

- **Rounded Head straightens** out wheel house and quarter panels
- Flat Head straightens out floors, trunk floors and provide stress relief in the repair process.

The Panel Shaper is an air hammer driven set of three self lubricating Nylon reinforced heads that allow the technician to easily access deep reach areas and badly deformed sheet metal surfaces to form them back to original shapes. Each kit contains three unique Nylon head shapes with arbors that allow each tool to be attached to your air hammer to fix body lines, concaved areas and flat surfaces.

- Vibratory shaping takes less time and effort
- Three different head shapes to fit all your needs
- Fits all standard air hammers
- Replacement heads available

Using the Panel Shaper with your air hammer gives needed vibration along the damaged frame areas providing stress relief and molecular realignment in the frame structure. In the typical repair processes each head should last 10 work hours.

20047 Replacement Chisel Head

20048 Replacement Rounded Head

20049 Replacement Flat Head

An air hammer driven door skinning tool that is easily affordable.

- Skins doors in less than 10 minutes.
- Saves arm fatigue and time.
- Replaceable head skins at least 10 doors.
- Designed for material thicknesses up to 0.75 mm or less.