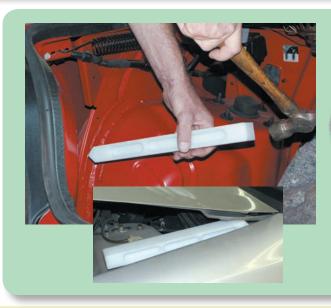

### **SPR Extraction Tool**

Steck's new **SPR Extraction Tool** is a high-grade, hardened steel frame, that uses a 1/2" 20 grade 8 hex bolt, with hardened tip, to easily push out a SPR with your 3/4" or 19mm socket using your 1/2" impact wrench.

The **SPR Extraction Tool** allows the technician to control the repair process without waiting in line for the very expensive hydraulic tools to do the same process.

- 1) Follow manufacturer procedures to remove the trim panel which exposes the SPR's that need to be removed.
- 2) Insert the hardened tip of the hex bolt to the inside of the door, hand tighten the bolt to the center of the SPR backside, keeping the body of the tool against the door flange.
- 3) Install your 3/4" or 19mm socket to your 1/2" impact wrench and engage.
- 4) Within 3-5 seconds you will see the old SPR come out from the bottom.
- 5) Install rope hem on door skin using the Al Skin Zipper (PN 21892) and the window flange with the Al Skin Zipper 2 (PN 21896) or other tools according to manufacturers instructions.

21970 SPR Extraction Tool