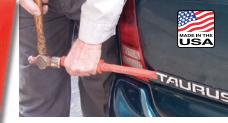

### **Antenna** Wrench

The missing tool you've been looking for to remove antennas.

- Fits most antenna bezel nuts, domestic and
- Simple and compact. Compared to a socket set it's easier to carry and use. And it costs much less!
- Rugged steel construction for years of use.

21600 Antenna Wrench