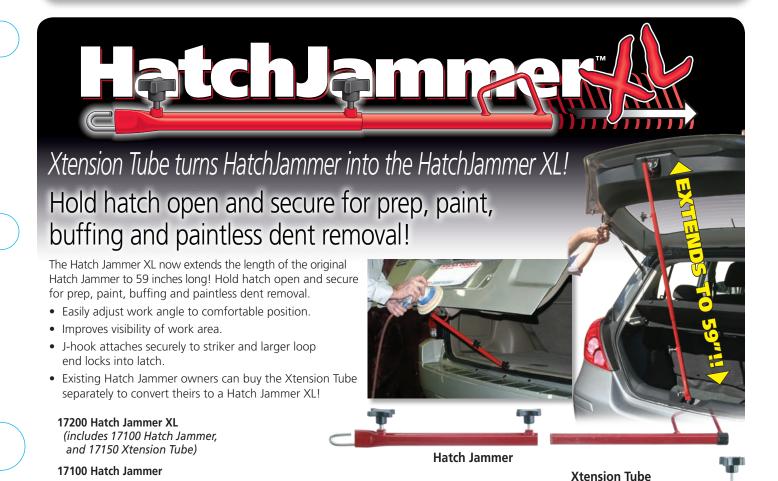

### **Door Jammer**

This time-saving tool holds the door open while you hammer, pull, grind, sand or paint.

- Great for paintless dent removal.
- For doors and deck lids
- Holds solid.
- Fits any size latch.

# Quick realignment of frame flanges, door & hood edges, radiator supports and more!

Thick hardened alloy

steel doesn't get bent

out of shape

Watch the video: steckmfg.com/video

easy access to

difficult areas