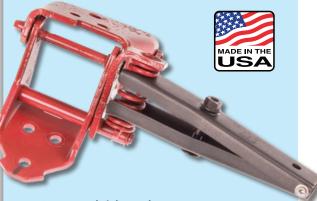

Easily load vehicles with damaged wheels

The Steck 4th Wheel Loader allows tow truck drivers to safely load and secure a vehicle with broken ball joints, lost wheels, locked wheels or brakes, collision damage and control arm failures on their roll back wreckers. It also allows mechanics and body technicians to steer the vehicle into the shop and guide it to lifts or frame racks for repair.

The 4th Wheel Loader is a tough 24" x 14" hardened aluminum fabricated platform with two 4" x 10" Polypropylene roller wheels, six 5/8" holes for mini-J hooks for loading assistance and 1" axles which provides a safe platform to easily hold and secure up to 5 tons while loading a vehicle with broken ball joints and/ or a damaged wheel/tire on a roll back.

pivotina for vehicle steering by temporarily\* reconnecting ball and socket tie rod ends.

71480 4th Wheel Loader