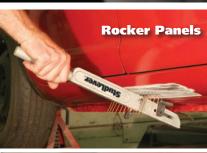

### ...for controlled stud pulling

The Steck StudLever™ will allow a technician to guickly grip studs (pull pins) and control the dent pulling process as well as the accuracy of the pull.

- Accurate controlled pulls every time
- Grips studs (pull pins) quickly and easily
- Standard tool works on 2.0, 2.2, and 2.6 mm studs as close as 3/8" apart
- Black pivoting base helps compress crown as dent is pulled
- Includes Steck Straight Edge #20003 for matching original contours

The Steck Tab-It™ accessory allows you to use your StudLever™ to quickly pull glue tabs in the PDR (Paintless Dent Repair) process or pull pins in the traditional body shop process.

Constructed of high-impact polystyrene, the Tab-It™ collar slides over the Stud Lever's handle and captures the glue tab. The included padded extension block raises the StudLever™ to the proper height and protects the surface of the paint.

20014C StudLever™ Combo\* (includes #20014 Stud Lever, #20013 Tab-It and #20003 Steck Straight Edge)

20014 StudLever™ (includes StudLever and #20003 Steck Straight Edge)

20013 Tab-It™ Accessory\* for StudLever™ (StudLever not included)