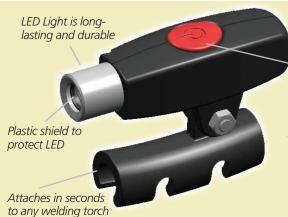

### **LED MIG Light**

Illuminate exactly where to start welding!

23240 MIG Light

Easy-to-use ON/OFF switch (auto shut-off after 30 min.)

AAA battery powered

- **Rounded Head straightens** out wheel house and quarter panels
- Flat Head straightens out floors, trunk floors and provide stress relief in the repair process.