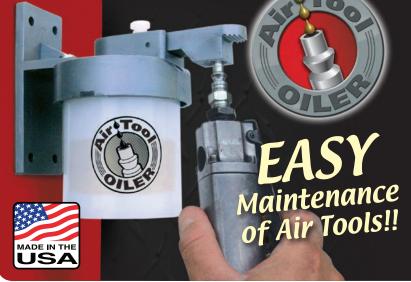

### **Air Tool Oiler**

The adjustable oil nozzle of the Steck Air Tool Oiler Dispenser allows technicians to easily and conveniently oil their air tool each time it is retrieved from the tool box. This unique self centering, non-drip oil dispenser head design allows the technician to easily push the air tool inlet under the dispenser head to oil the air tool or other items.

- Oils your air tools
- Works with all models of air tools
- Saves you money by increasing the life of your tools

16600 Air Tool Oiler (Air tool not included)

Tools that save you time.