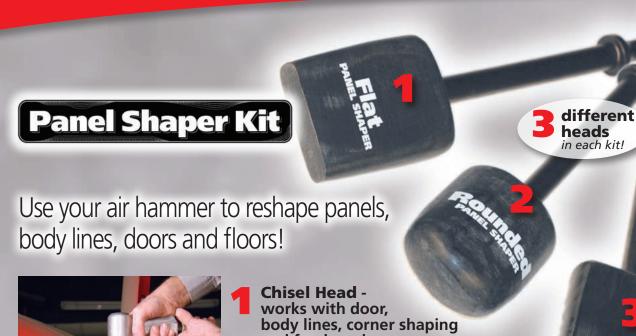

The Panel Shaper is an air hammer driven set of three self lubricating Nylon reinforced heads that allow the technician to easily access deep reach areas and badly deformed sheet metal surfaces to form them back to original shapes. Each kit contains three unique Nylon head shapes with arbors that allow each tool to be attached to your air hammer to fix body lines, concaved areas and flat surfaces.

- Vibratory shaping takes less time and effort
- Three different head shapes to fit all your needs
- Fits all standard air hammers
- Replacement heads available

Using the Panel Shaper with your air hammer gives needed vibration along the damaged frame areas providing stress relief and molecular realignment in the frame structure. In the typical repair processes each head should last 10 work hours.