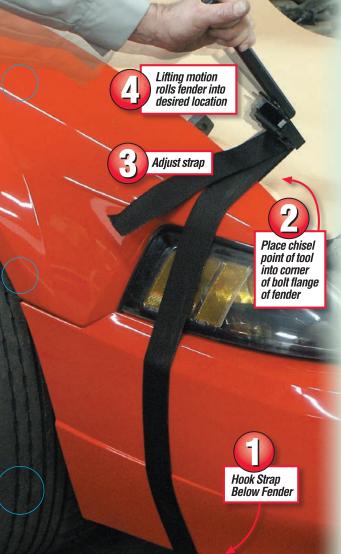

# fencer fixer

Collision force to one front fender often travels through the hood to push out the top of the opposite fender. The Fender Fixer rolls that fender top back into shape in just minutes.

# Quick realignment of frame flanges, door & hood edges, radiator supports and more!

Thick hardened alloy

steel doesn't get bent

out of shape

Watch the video: steckmfg.com/video

easy access to

difficult areas