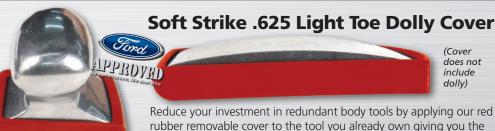

35013 Soft Strike General **Purpose Dolly Cover** 

(Cover does not include dolly)

dolly) Reduce your investment in redundant body tools by applying our red

rubber removable cover to the tool you already own giving you the ability to work on aluminum with no worry of galvanic corrosion.

35017 Soft Strike .625 Light Toe Dolly Cover

(Cover does not

include

No need for expensive hydraulic tools to remove and insert self-piercing rivets.