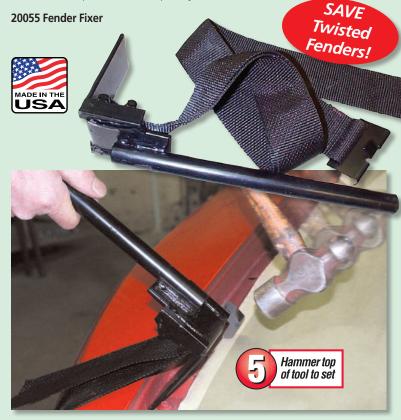

# fencer fixer

Collision force to one front fender often travels through the hood to push out the top of the opposite fender. The Fender Fixer rolls that fender top back into shape in just minutes.

# Quick realignment of frame flanges, door & hood edges, radiator supports and more!

Thick hardened alloy

steel doesn't get bent

out of shape

Watch the video: steckmfg.com/video

easy access to

difficult areas