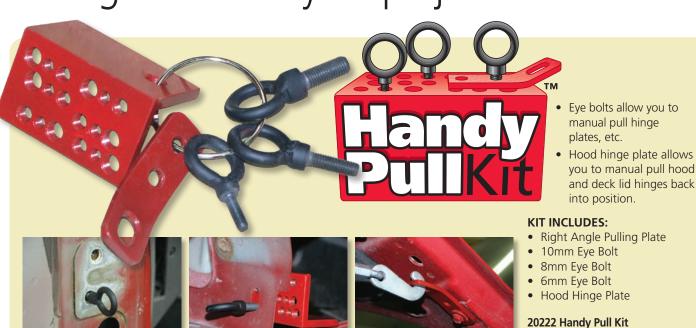

### The right tools for your project.

17150 Xtension Tube

20224 Replacement Eyebolts with Ring Clamp