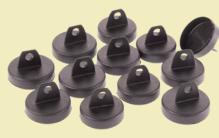

### Door Lock **Covers**

Save time masking those tedious little door locks.

35730 Set of 12 Door Lock Covers