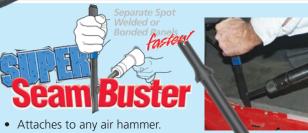

mall leverage bar.

- Saves tow driver's time by temporarily\* fixing wheel alignment for easy loading and unloading.
- Allows mechanics to easily steer vehicle to repair bay.

71470 Tie Rod Coupler







Easily separate spot welded or bonded panels



This heavy-duty chisel allows you to easily separate spot welded or bonded panels.

- Save up to 15 mintues per panel replacement.
- For quarter panels, rockers and any other pinchweld.
- Sharpened on two edges. The sharp end allows for penetration between panels and the side edge allows for side impact to drive the panels apart without damage.
- Super tough alloy steel.
- Cushioned handle absorbs shock.

20015 Original SeamBuster







90° end to easily separate hard-to-reach spot welded or bonded panels.

20016 - Right Angle SeamBuster



- Faster than regular SeamBuster.
- For separating quarter panels, rockers, other pinchwelds and bonded door skins.
- Sharpened on two edges for easy penetration and separation of pinchweld.
- Made of super tough alloy steel with cushioned handle.

20017 **SUPER SeamBuster** 

# Universal Tow-Eye with Safety Strap Watch the video: steckmfg.com/video

### No need for multiple sizes of tow hooks.

### **I-Bolt: Universal Tow Eye**

The Steck I-Bolt: Universal Tow Eye allows towers, body shop technicians, and mechanics to safely load disabled foreign and some domestic vehicles on roll back wreckers and frame racks, without causing damage.



Vehicle manufacturers design specific tow eyes for each model car to pull the vehicle down the assembly line, however, each manufacturer has different