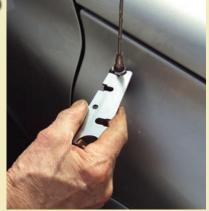

Made in the USA, the Antenna Wrench II is laser cut from rugged steel then grit blasted and plated to give it a strong and polished finish. It measures 4 ½" x 1 ½" x .4". Its unique design expands coverage to more vehicles, such as the removal of difficult Dodge pickup antenna due to the raised hood design.

The Antenna Wrench II works as a two, three and four notch bezel nut wrench of any diameter. Replaces the need for an antenna nut socket wrench set with one tool saving space, money and time searching for the right socket.

The Antenna Wrench II being used on a Dodge truck with raised hood.

21650 Antenna Wrench II