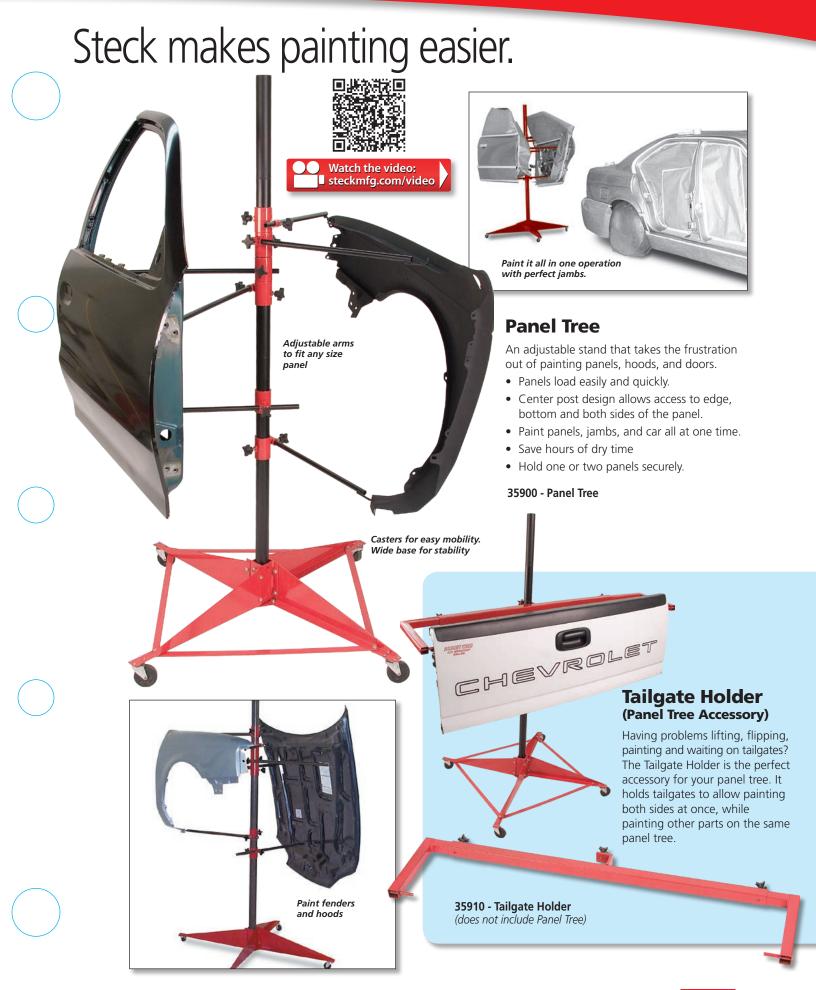

# Quick realignment of frame flanges, door & hood edges, radiator supports and more!

Thick hardened alloy

steel doesn't get bent

out of shape

Watch the video: steckmfg.com/video

easy access to

difficult areas