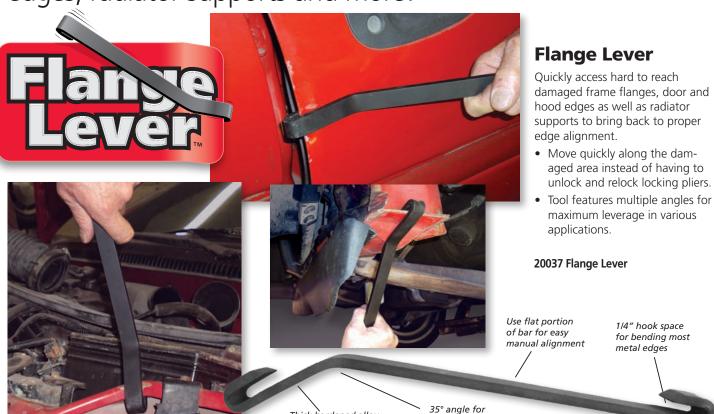

# Quick realignment of frame flanges, door & hood edges, radiator supports and more!

Thick hardened alloy

steel doesn't get bent

out of shape

Watch the video: steckmfg.com/video

easy access to

difficult areas