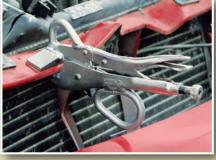

### ball and socket separation. Tie Rod End Pliers unique design with a socket end and pointed spindle end allow easy wheel

Tough alloy steel C-clamp locking pliers provide a quick temporary\* steering repair for vehicles with outer tie rod end

**Tie Rod End Pliers** 

MADE IN THE

• Saves tow driver's time by temporarily\* fixing wheel alignment for easy loading and unloading.

Allows mechanics to easily steer vehicle to repair bay.

71465 Tie Rod End Pliers