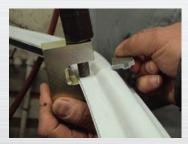

20047 Replacement Chisel Head

20048 Replacement Rounded Head

20049 Replacement Flat Head

An air hammer driven door skinning tool that is easily affordable.

- Skins doors in less than 10 minutes.
- Saves arm fatigue and time.
- Replaceable head skins at least 10 doors.
- Designed for material thicknesses up to 0.75 mm or less.

21890 Skin Zipper 21891 Skin Zipper Replacement Head

**Step #2** Finish crimp.

### **Proper Skin Zipper Usage**

Incorrect

- 1. Avoid sharp body lines.
- Tilt the tool up while performing Step #1.
   Doing this gives you a little more than 45° which makes Step #2 easier (see photo).
   It also keeps the bottom lip of the tool away from the outer surface of the skin.