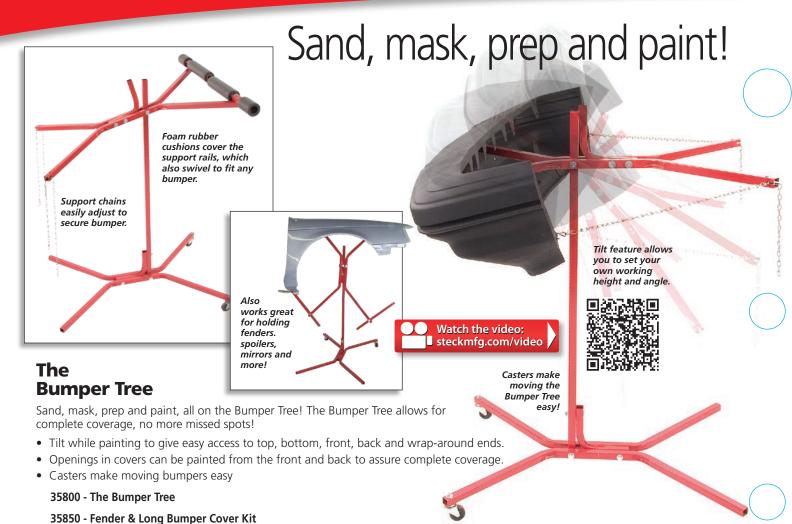

# fencer fixer

Collision force to one front fender often travels through the hood to push out the top of the opposite fender. The Fender Fixer rolls that fender top back into shape in just minutes.