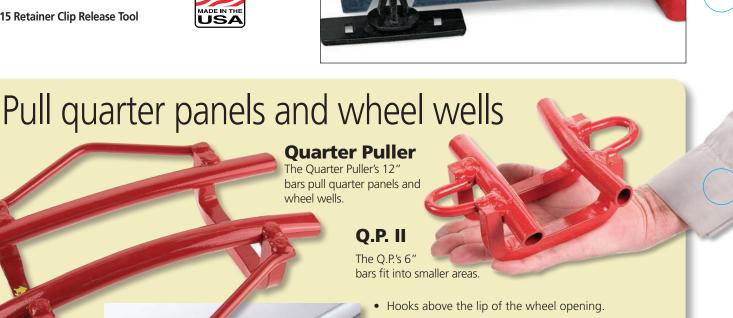

20022 Quarter Puller 20033 Q.P. II

#### **Step Two:**

Slide the tool back and forth over the expansion ears of retainer clip in order to compress the ears and release the retainer clip.

- Two curvatures (one on each side) will fit almost all cars.
- Easier and faster than clamps or jacks.
- 3000 lb. max. pull