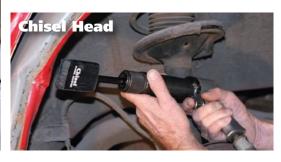

### **LED MIG Light**

Illuminate exactly where to start welding!

23240 MIG Light

Easy-to-use ON/OFF switch (auto shut-off after 30 min.)

AAA battery powered

- **Rounded Head straightens** out wheel house and quarter panels
- Flat Head straightens out floors, trunk floors and provide stress relief in the repair process.

The Panel Shaper is an air hammer driven set of three self lubricating Nylon reinforced heads that allow the technician to easily access deep reach areas and badly deformed sheet metal surfaces to form them back to original shapes. Each kit contains three unique Nylon head shapes with arbors that allow each tool to be attached to your air hammer to fix body lines, concaved areas and flat surfaces.

- Vibratory shaping takes less time and effort
- Three different head shapes to fit all your needs
- Fits all standard air hammers
- Replacement heads available

Using the Panel Shaper with your air hammer gives needed vibration along the damaged frame areas providing stress relief and molecular realignment in the frame structure. In the typical repair processes each head should last 10 work hours.

20047 Replacement Chisel Head

20048 Replacement Rounded Head

20049 Replacement Flat Head

An air hammer driven door skinning tool that is easily affordable.

- Skins doors in less than 10 minutes.
- Saves arm fatigue and time.
- Replaceable head skins at least 10 doors.
- Designed for material thicknesses up to 0.75 mm or less.