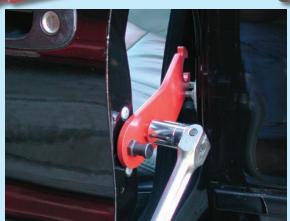

### **SPR Extraction Tool**

Steck's new **SPR Extraction Tool** is a high-grade, hardened steel frame, that uses a 1/2" 20 grade 8 hex bolt, with hardened tip, to easily push out a SPR with your 3/4" or 19mm socket using your 1/2" impact wrench.

The **SPR Extraction Tool** allows the technician to control the repair process without waiting in line for the very expensive hydraulic tools to do the same process.

- 1) Follow manufacturer procedures to remove the trim panel which exposes the SPR's that need to be removed.
- 2) Insert the hardened tip of the hex bolt to the inside of the door, hand tighten the bolt to the center of the SPR backside, keeping the body of the tool against the door flange.
- 3) Install your 3/4" or 19mm socket to your 1/2" impact wrench and engage.
- 4) Within 3-5 seconds you will see the old SPR come out from the bottom.
- 5) Install rope hem on door skin using the Al Skin Zipper (PN 21892) and the window flange with the Al Skin Zipper 2 (PN 21896) or other tools according to manufacturers instructions.

21970 SPR Extraction Tool