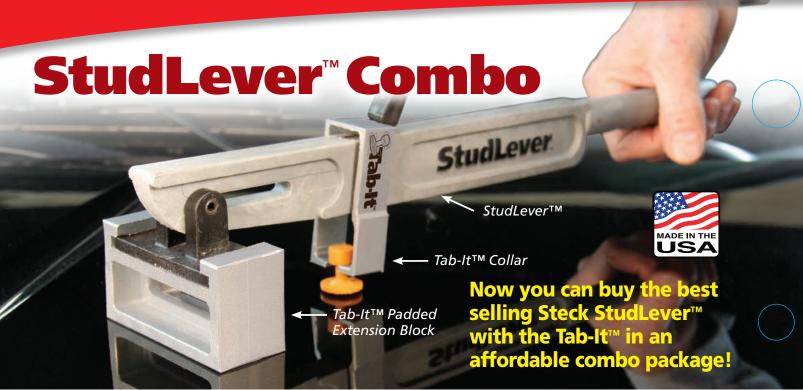

### ...for controlled stud pulling

The Steck StudLever™ will allow a technician to guickly grip studs (pull pins) and control the dent pulling process as well as the accuracy of the pull.

- Accurate controlled pulls every time
- Grips studs (pull pins) quickly and easily
- Standard tool works on 2.0, 2.2, and 2.6 mm studs as close as 3/8" apart
- Black pivoting base helps compress crown as dent is pulled
- Includes Steck Straight Edge #20003 for matching original contours

The Steck Tab-It™ accessory allows you to use your StudLever™ to quickly pull glue tabs in the PDR (Paintless Dent Repair) process or pull pins in the traditional body shop process.

Constructed of high-impact polystyrene, the Tab-It™ collar slides over the Stud Lever's handle and captures the glue tab. The included padded extension block raises the StudLever™ to the proper height and protects the surface of the paint.

20014C StudLever™ Combo\* (includes #20014 Stud Lever, #20013 Tab-It and #20003 Steck Straight Edge)

20014 StudLever™ (includes StudLever and #20003 Steck Straight Edge)

20013 Tab-It™ Accessory\* for StudLever™ (StudLever not included)