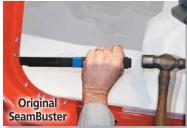

20015 Original SeamBuster

90° end to easily separate hard-to-reach spot welded or bonded panels.

20016 - Right Angle SeamBuster

- Faster than regular SeamBuster.
- For separating quarter panels, rockers, other pinchwelds and bonded door skins.
- Sharpened on two edges for easy penetration and separation of pinchweld.
- Made of super tough alloy steel with cushioned handle.