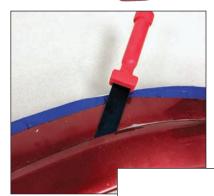

#71412 Shim

#71415 Axle Popper II

Hands-free measuring with this unique tape measure

**Measure 'N Stick** 

The Steck Measure 'N Stick is a professional magnetic tape measure that is perfect for those times when you have to measure solo or want a continuous measurement during a pull. Powerful magnets on 4 sides hold it firmly while the unique tip hooks into a variety of small holes. The adjustable rear tip makes it easy to take hole-to-hole measurements.

- Hands-free measuring
- Continuously monitor your pull.
- · Measure without an assistant.
- · Both inches and metric.
- Adjustable rear hole slide
- For bodymen, insurance adjusters, and fabricators.