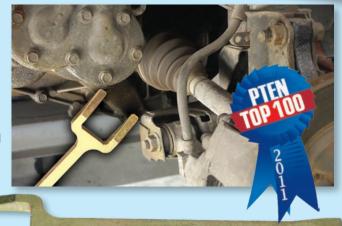

Easily load vehicles with damaged wheels

The Steck 4th Wheel Loader allows tow truck drivers to safely load and secure a vehicle with broken ball joints, lost wheels, locked wheels or brakes, collision damage and control arm failures on their roll back wreckers. It also allows mechanics and body technicians to steer the vehicle into the shop and guide it to lifts or frame racks for repair.

The 4th Wheel Loader is a tough 24" x 14" hardened aluminum fabricated platform with two 4" x 10" Polypropylene roller wheels, six 5/8" holes for mini-J hooks for loading assistance and 1" axles which provides a safe platform to easily hold and secure up to 5 tons while loading a vehicle with broken ball joints and/ or a damaged wheel/tire on a roll back.

pivotina for vehicle steering by temporarily\* reconnecting ball and socket tie rod ends.

71480 4th Wheel Loader