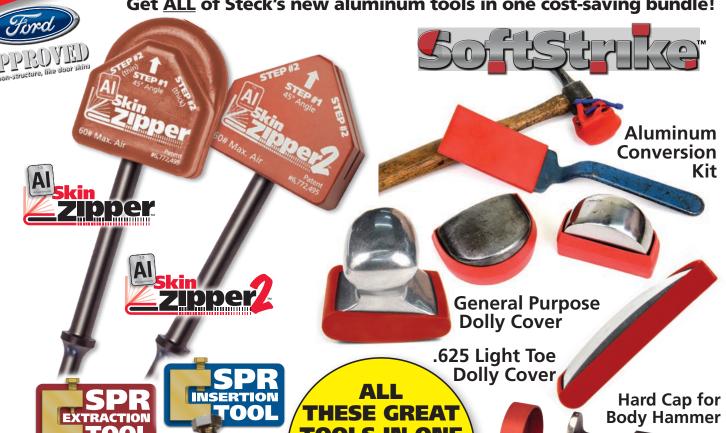

## Tools for working with Aluminum

Skin an aluminum door in approximately 15 minutes!

The **Al Skin Zipper** is an air hammer driven door skinning tool with a wider opening for any 1 millimeter aluminum skin and 1.5 millimeter door shell.

Attach a new aluminum door skin with rope hem in approximately 15 minutes.

Aluminum skins are prone to cracking but the because it produces a rope hem. When completed, minimal finishing may be required on the corners and body lines. The Al Skin Zipper reduces technician arm fatigue from hammer and dolly method. It also allows the technician time to skin the door before the two part bonding agent has set. The self-lubricating head will skin

Al Skin Zipper prevents cracking from happening approximately 10 doors and is easy to replace when it wears out.

Step #1 Form edge of door skin to 45 degrees.

Step #2 Finish crimp

21892 Aluminum Skin Zipper 21893 Aluminum Skin Zipper Replacement Head

The Al Skin Zipper2 allows you to reach tighter areas than the original AI Skin Zipper, perfect for aluminum door window flange openings.

The Al Skin Zipper2 can now skin the window opening, which could not be done in the past. Its selflubricating reinforced nylon head will crimp regular or adhesive bonded skins. The AI Skin Zipper2 hems

or crimps the door skin to the door shell at the window opening, in an easy two-step process.

For use with aluminum door window flanges

Step #1 Form edge of door skin to 45 degrees.

Step #2 Finish crimp

21896 Aluminum Skin Zipper2 21897 Aluminum Skin Zipper2 Replacement Head

### Aluminum and Steel don't mix...

With many vehicles now using aluminum, including the new Ford 150 body, using everyday steel tools can cause galvanic corrosion on aluminum components. Many rubber dollies are simply not heavy enough to work effectively. Maximize your existing steel body tool investment by using Soft Strike Alu**minum Covers** to also work on aluminum body components.

Soft Strike Rubber Dolly Body Covers and the Soft Strike Dinging Spoon Cover are made from Buna rubber for use on a steel heel dolly or a dinging spoon.

The **Soft Strike Dolly Body Cover** also eliminates the problem of a rubber dolly not being heavy enough to work effectively by allowing a technician to simply add the cover to his existing steel dolly.

The **Soft Strike Hammer Cover**, made from vinyl, allows the quick and easy transition from using the body tools on steel to aluminum, without the worry of cross contamination and galvanic corrosion.

The **Soft Strike Covers** eliminate the need to invest in redundant, special aluminum application tools. Allows the safe and uncomplicated conversion of existing steel tools to work on aluminum; the removable covers prevent cross contamination and galvanic corrosion.

#35011 Heel Dolly Face Cover

#35012 Heel Dolly EndCover

#35015 Dinging Spoon Cover, and #35020 Body Hammer Cover.)

Body tools not included. (Includes #35011 Heel Dolly Face Cover, #35012 Heel Dolly End Cover,

Aluminum Conversion Kit

### **Soft Strike Hard Cap for Body Hammer**

Installing aluminum door skins requires hammer and dolly for corners and body lines. Using everyday steel tools can cause galvanic corrosion on aluminum products.

Maximize your existing steel body hammer investment by using the Soft Strike Hard Cap Cover for Body Hammer. It features a strong reinforced Nylon head that will not tear when working on aluminum door sharp edges. A flexible O-ring allows a secure fit on hammer heads from 1.5 in. up to 1.6 in.

35000 SoftStrike - Kit of 4 covers

35025 Soft Strike Hard Cap Cover for Body Hammer

Use your steel body hammer on aluminum!

### **Soft Strike General Purpose Dolly Cover**

Made from Buna rubber for your steel dolly to allow you to easily transition from working body tools on steel to aluminum without the worry of cross contamination and galvanic corrosion.

35013 Soft Strike General **Purpose Dolly Cover** 

(Cover does not include dolly)

dolly) Reduce your investment in redundant body tools by applying our red

rubber removable cover to the tool you already own giving you the ability to work on aluminum with no worry of galvanic corrosion.

35017 Soft Strike .625 Light Toe Dolly Cover

(Cover does not

include

No need for expensive hydraulic tools to remove and insert self-piercing rivets.

### **SPR Extraction Tool**

Steck's new **SPR Extraction Tool** is a high-grade, hardened steel frame, that uses a 1/2" 20 grade 8 hex bolt, with hardened tip, to easily push out a SPR with your 3/4" or 19mm socket using your 1/2" impact wrench.

The **SPR Extraction Tool** allows the technician to control the repair process without waiting in line for the very expensive hydraulic tools to do the same process.

- 1) Follow manufacturer procedures to remove the trim panel which exposes the SPR's that need to be removed.
- 2) Insert the hardened tip of the hex bolt to the inside of the door, hand tighten the bolt to the center of the SPR backside, keeping the body of the tool against the door flange.
- 3) Install your 3/4" or 19mm socket to your 1/2" impact wrench and engage.
- 4) Within 3-5 seconds you will see the old SPR come out from the bottom.
- 5) Install rope hem on door skin using the Al Skin Zipper (PN 21892) and the window flange with the Al Skin Zipper 2 (PN 21896) or other tools according to manufacturers instructions.

21970 SPR Extraction Tool

### **SPR Insertion Tool**

Steck's new **SPR Insertion Tool** is a high-grade, hardened steel frame, that uses a 1/2" 20 grade 8 hex bolt, with a magnetic end and center recess to hold the replacement SPR, while inserting it with your 3/4" or 19mm socket using your 1/2" impact wrench.

- 1) Technician locates a spot on the flange area, next to the SPR you just removed (after you have replaced the door skin or quarter panel.
- 2) Insert the new SPR on the magnetic end of the bolt, hand tighten to the flange area keeping the body of the tool against the door flange.
- 3) Install your 3/4" or 19mm socket on your 1/2" impact wrench and engage. Within 3-5 seconds you will see the bottom of the screw flush with the door flange.
- 4) Replace the required SPR's and re-install trim panel according to manufacturer procedures.

21960 SPR Insertion Tool

# Get <u>ALL</u> of Steck's new aluminum tools in one cost-saving bundle!

Outfit your shop with a complete set of aluminum working tools.

The Aluminum Tech Tools Bundle #21899 includes:

21892 Al Skin Zipper

21896 Al Skin Zipper 2

35000 Soft Strike Aluminum Conversion Kit:

- 35011 Heel Dolly Face Cover
- 35012 Heel Dolly End Cover
- 35015 Dinging Spoon Cover
- 35020 Body Hammer Cover

35025 Soft Strike Hard Cap for Body Hammer

35013 Soft Strike General Purpose Dolly Cover

35017 Soft Strike .625 Light Toe Dolly Cover

21970 SPR Extraction Tool
21960 SPR Insertion Tool