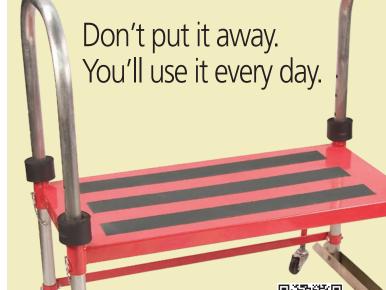

### **Pro Step Heavy Duty Stool**

- Heavy-duty (500 lb cap.) platform (32" x 16")
- Foam bumpers protect vehicle finish
- Spring loaded retractable wheels. You can push it with your foot.
- Extra-wide (23") base rails for stability
- Height adjustable from 6-1/2" to 22-1/2"
- Heavy-duty (weight 45lbs) construction

20350 - The Pro Step

20353 - Replacement Caster

Specialty tools, only from Steck.