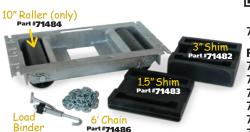

Easily load vehicles with damaged wheels

The Steck 4th Wheel Loader allows tow truck drivers to safely load and secure a vehicle with broken ball joints, lost wheels, locked wheels or brakes, collision damage and control arm failures on their roll back wreckers. It also allows mechanics and body technicians to steer the vehicle into the shop and guide it to lifts or frame racks for repair.

The 4th Wheel Loader is a tough 24" x 14" hardened aluminum fabricated platform with two 4" x 10" Polypropylene roller wheels, six 5/8" holes for mini-J hooks for loading assistance and 1" axles which provides a safe platform to easily hold and secure up to 5 tons while loading a vehicle with broken ball joints and/ or a damaged wheel/tire on a roll back.

pivotina for vehicle steering by temporarily\* reconnecting ball and socket tie rod ends.

71480 4th Wheel Loader

#### **Replacement Parts:**

71481 Load Binder