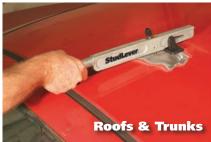

### ...for controlled stud pulling

The Steck StudLever™ will allow a technician to guickly grip studs (pull pins) and control the dent pulling process as well as the accuracy of the pull.

- Accurate controlled pulls every time
- Grips studs (pull pins) quickly and easily
- Standard tool works on 2.0, 2.2, and 2.6 mm studs as close as 3/8" apart
- Black pivoting base helps compress crown as dent is pulled
- Includes Steck Straight Edge #20003 for matching original contours

The Steck Tab-It™ accessory allows you to use your StudLever™ to quickly pull glue tabs in the PDR (Paintless Dent Repair) process or pull pins in the traditional body shop process.

Constructed of high-impact polystyrene, the Tab-It™ collar slides over the Stud Lever's handle and captures the glue tab. The included padded extension block raises the StudLever™ to the proper height and protects the surface of the paint.

20014C StudLever™ Combo\* (includes #20014 Stud Lever, #20013 Tab-It and #20003 Steck Straight Edge)

20014 StudLever™ (includes StudLever and #20003 Steck Straight Edge)

20013 Tab-It™ Accessory\* for StudLever™ (StudLever not included)