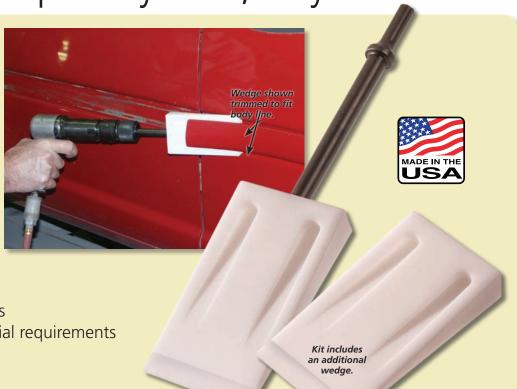

### E-Z Strip II **Molding Tool**

New and improved version of our E-Z Strip Molding tool with a 3" non-marring blade and steel air hammer arbor to remove body side moldings. Durable nonmarring wedge design made from polypropylene removes moldings without damanging the molding or scratching paint surfaces. Kit also includes an additional wedge. Wedges can be trimmed to remove moldings imbedded in body lines.

- Saves body moldings
- Reduces body damage
- Saves time and materials
- Can be ground for special requirements

21542 E-Z Strip II Molding Tool Kit

21543 Additional E-Z Strip **Molding Tool Wedge** 

The Steck HandyBar is a high strength, non-marring tool that you'll use every day.