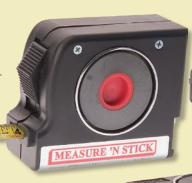

#71412 Shim

#71415 Axle Popper II

Hands-free measuring with this unique tape measure

**Measure 'N Stick** 

The Steck Measure 'N Stick is a professional magnetic tape measure that is perfect for those times when you have to measure solo or want a continuous measurement during a pull. Powerful magnets on 4 sides hold it firmly while the unique tip hooks into a variety of small holes. The adjustable rear tip makes it easy to take hole-to-hole measurements.

36000 Measure 'N Stick

36050 Refill Tape

3/4" x 16 ft. metric/inches tape

T-tip hooks into small holes

Slide moves three ways

Quickly remove fender flares and rocker moldings without breaking any clips.

Save time removing fender flares and rocker moldings by releasing retainer clips from the outside. No more broken clips or wasted time accessing and releasing clips from the inside.