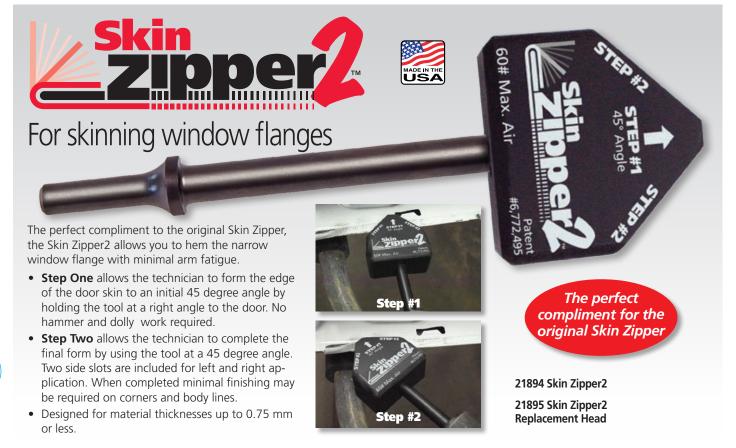

The Al Skin Zipper2 allows you to reach tighter areas than the original AI Skin Zipper, perfect for aluminum door window flange openings.

The Al Skin Zipper2 can now skin the window opening, which could not be done in the past. Its selflubricating reinforced nylon head will crimp regular or adhesive bonded skins. The AI Skin Zipper2 hems

or crimps the door skin to the door shell at the window opening, in an easy two-step process.

For use with aluminum door window flanges

Step #1 Form edge of door skin to 45 degrees.

Step #2 Finish crimp

21896 Aluminum Skin Zipper2 21897 Aluminum Skin Zipper2 Replacement Head