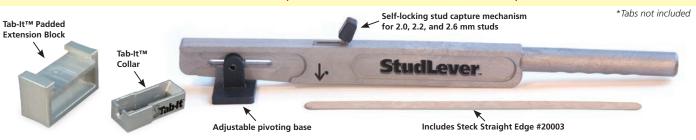

### ...for controlled stud pulling

The Steck StudLever™ will allow a technician to guickly grip studs (pull pins) and control the dent pulling process as well as the accuracy of the pull.

- Accurate controlled pulls every time
- Grips studs (pull pins) quickly and easily
- Standard tool works on 2.0, 2.2, and 2.6 mm studs as close as 3/8" apart
- Black pivoting base helps compress crown as dent is pulled
- Includes Steck Straight Edge #20003 for matching original contours

The Steck Tab-It™ accessory allows you to use your StudLever™ to quickly pull glue tabs in the PDR (Paintless Dent Repair) process or pull pins in the traditional body shop process.

Constructed of high-impact polystyrene, the Tab-It™ collar slides over the Stud Lever's handle and captures the glue tab. The included padded extension block raises the StudLever™ to the proper height and protects the surface of the paint.

20014C StudLever™ Combo\* (includes #20014 Stud Lever, #20013 Tab-It and #20003 Steck Straight Edge)

20014 StudLever™ (includes StudLever and #20003 Steck Straight Edge)

20013 Tab-It™ Accessory\* for StudLever™ (StudLever not included)