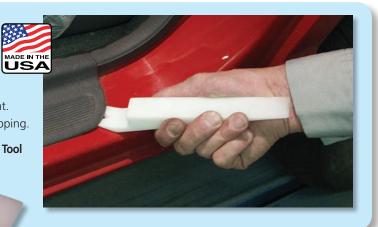

21715 Retainer Clip Release Tool

- Slides between molding and panel to access expansion ears and release clip from the outside.
- Spring steel design provides flexibility to reach tight areas and strength to release clip.
- The wide opening allows the tool to release all types of retainer clips.