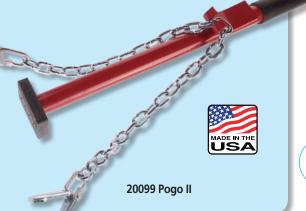

### Pogo II

A heavy-duty tool for fast leverage pulling.

- Hook bolt heads, flanges, anywhere.
- Core supports repaired quickly
- One hand operation.
- Fits in your toolbox (overall length 18-3/8")