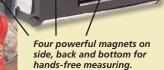

#71412 Shim

#71415 Axle Popper II

Hands-free measuring with this unique tape measure

**Measure 'N Stick** 

The Steck Measure 'N Stick is a professional magnetic tape measure that is perfect for those times when you have to measure solo or want a continuous measurement during a pull. Powerful magnets on 4 sides hold it firmly while the unique tip hooks into a variety of small holes. The adjustable rear tip makes it easy to take hole-to-hole measurements.

- Hands-free measuring
- Continuously monitor your pull.
- · Measure without an assistant.
- · Both inches and metric.
- Adjustable rear hole slide
- For bodymen, insurance adjusters, and fabricators.