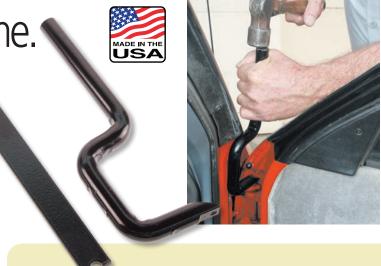

# Quick realignment of frame flanges, door & hood edges, radiator supports and more!

Thick hardened alloy

steel doesn't get bent

out of shape

Watch the video: steckmfg.com/video

easy access to

difficult areas