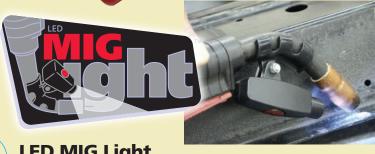

### **LED MIG Light**

Illuminate exactly where to start welding!

23240 MIG Light

Easy-to-use ON/OFF switch (auto shut-off after 30 min.)

AAA battery powered

- **Rounded Head straightens** out wheel house and quarter panels
- Flat Head straightens out floors, trunk floors and provide stress relief in the repair process.