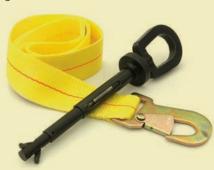

### **I-Bolt: Universal Tow Eye**

The Steck I-Bolt: Universal Tow Eye allows towers, body shop technicians, and mechanics to safely load disabled foreign and some domestic vehicles on roll back wreckers and frame racks, without causing damage.

Vehicle manufacturers design specific tow eyes for each model car to pull the vehicle down the assembly line, however, each manufacturer has different diameters

ranging from ½" to 1" and either right or left handed threaded ends. The

I-Bolt adapts to this with unique gripping teeth that lock into the threaded holes on the front or rear of the vehicle. I-Bolt is able to fit threaded holes having diameters of 1/2" up to 11/4" This unique design provides a universal hook up solution for the 200+ vehicles. Also included is a 6' x 2" polyester safety strap.

71490 I-Bolt Universal Tow Eye with Safety Strap