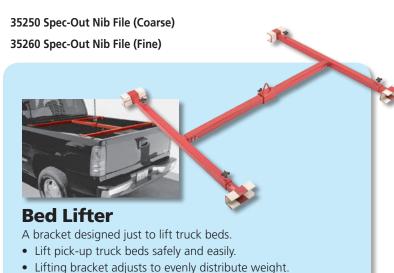

35885 Bed Lifter

Call 800-227-8325 or visit www.steckmfg.com

35661 - Grip 'N Paint Pliers