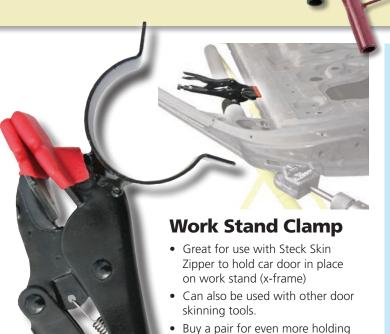

See the Work Stand
Clamp in use in the
Skin Zipper video,
available online at
www.steckmfg.com

35753 Work Stand Clamp

Holds parts for prepping jambs.