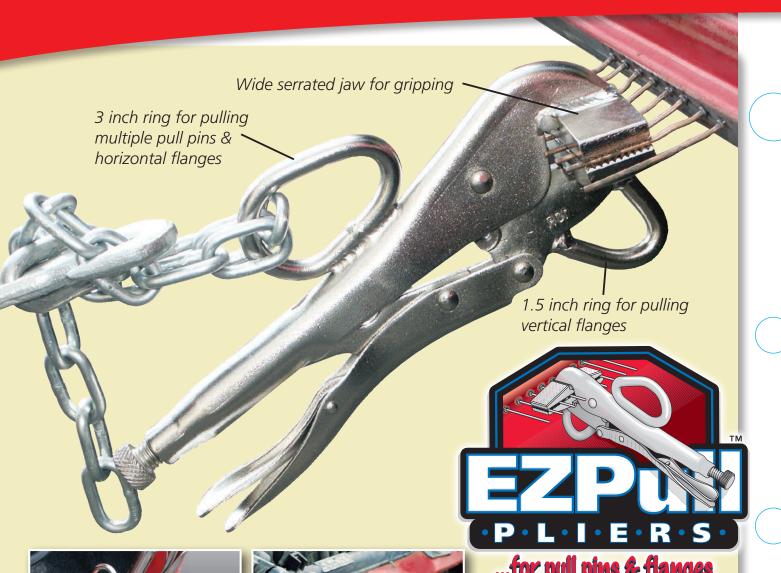

### ...for pull pins & flanges

- Grip and pull multiple pull pins (studs) and vertical or horizontal flanges.
- 3.5 inch jaw provides evenly distributed pulling force while pulling multiple pull pins or flanges.
- 2 large pulling rings for light pulling (up to 2,000 lbs.)

20085 EZ Pull Pliers