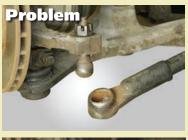

pivotina for vehicle steering by temporarily\* reconnecting ball and socket tie rod ends.

71480 4th Wheel Loader

### ball and socket separation. Tie Rod End Pliers unique design with a socket end and pointed spindle end allow easy wheel

Tough alloy steel C-clamp locking pliers provide a quick temporary\* steering repair for vehicles with outer tie rod end

**Tie Rod End Pliers** 

MADE IN THE

• Saves tow driver's time by temporarily\* fixing wheel alignment for easy loading and unloading.

Allows mechanics to easily steer vehicle to repair bay.

71465 Tie Rod End Pliers