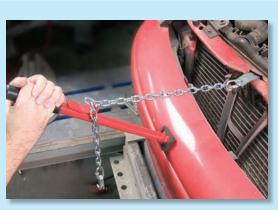

### ...for pull pins & flanges

- Grip and pull multiple pull pins (studs) and vertical or horizontal flanges.
- 3.5 inch jaw provides evenly distributed pulling force while pulling multiple pull pins or flanges.
- 2 large pulling rings for light pulling (up to 2,000 lbs.)

20085 EZ Pull Pliers