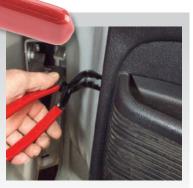

### **Sure Grip Trim Clip Pliers**

The easy way to remove trim clips without breaking them.

- Grips the stem of the clip not the head so clips don't break.
- Lever action for faster, easier removal.
- Works on trim pads, hood insulation, etc.

21720 Sure Grip Trim Clip Pliers

U.S. Patent #5.611.519