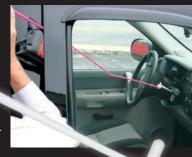

# BigEasy™Unlocking Tools

Innovative autobody tools and equipment

**Unlocks Cars for Under** Half the Price!

The BigEasy™ actuates the lock button, door handle or electric locks on 98% of all cars and trucks. Fast, easy, with no training. Available in Classic (bright pink), improved Glo (glows bright neon) and Little Easy versions.