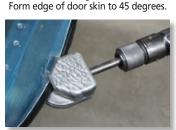

Al Skin Zipper prevents cracking from happening approximately 10 doors and is easy to replace when it wears out.

Step #1 Form edge of door skin to 45 degrees.

Step #2 Finish crimp

21892 Aluminum Skin Zipper 21893 Aluminum Skin Zipper Replacement Head

The Al Skin Zipper2 allows you to reach tighter areas than the original AI Skin Zipper, perfect for aluminum door window flange openings.

The Al Skin Zipper2 can now skin the window opening, which could not be done in the past. Its selflubricating reinforced nylon head will crimp regular or adhesive bonded skins. The AI Skin Zipper2 hems

or crimps the door skin to the door shell at the window opening, in an easy two-step process.

For use with aluminum door window flanges

Step #1 Form edge of door skin to 45 degrees.

Step #2 Finish crimp

21896 Aluminum Skin Zipper2 21897 Aluminum Skin Zipper2 Replacement Head