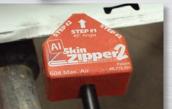

The Al Skin Zipper2 allows you to reach tighter areas than the original AI Skin Zipper, perfect for aluminum door window flange openings.

The Al Skin Zipper2 can now skin the window opening, which could not be done in the past. Its selflubricating reinforced nylon head will crimp regular or adhesive bonded skins. The AI Skin Zipper2 hems

or crimps the door skin to the door shell at the window opening, in an easy two-step process.

For use with aluminum door window flanges

Step #1 Form edge of door skin to 45 degrees.

Step #2 Finish crimp

21896 Aluminum Skin Zipper2 21897 Aluminum Skin Zipper2 Replacement Head