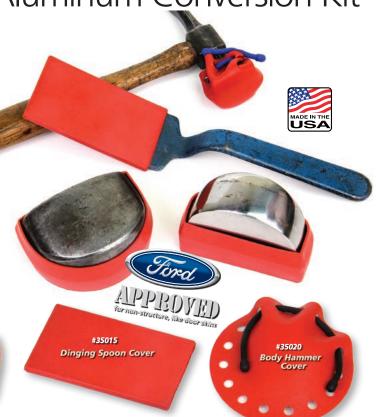

### Aluminum and Steel don't mix...

With many vehicles now using aluminum, including the new Ford 150 body, using everyday steel tools can cause galvanic corrosion on aluminum components. Many rubber dollies are simply not heavy enough to work effectively. Maximize your existing steel body tool investment by using Soft Strike Alu**minum Covers** to also work on aluminum body components.

Soft Strike Rubber Dolly Body Covers and the Soft Strike Dinging Spoon Cover are made from Buna rubber for use on a steel heel dolly or a dinging spoon.

The **Soft Strike Dolly Body Cover** also eliminates the problem of a rubber dolly not being heavy enough to work effectively by allowing a technician to simply add the cover to his existing steel dolly.

The **Soft Strike Hammer Cover**, made from vinyl, allows the quick and easy transition from using the body tools on steel to aluminum, without the worry of cross contamination and galvanic corrosion.

The **Soft Strike Covers** eliminate the need to invest in redundant, special aluminum application tools. Allows the safe and uncomplicated conversion of existing steel tools to work on aluminum; the removable covers prevent cross contamination and galvanic corrosion.

#35011 Heel Dolly Face Cover

#35012 Heel Dolly EndCover

#35015 Dinging Spoon Cover, and #35020 Body Hammer Cover.)

Body tools not included. (Includes #35011 Heel Dolly Face Cover, #35012 Heel Dolly End Cover,

Aluminum Conversion Kit