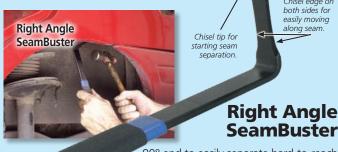

20015 Original SeamBuster

90° end to easily separate hard-to-reach spot welded or bonded panels.

20016 - Right Angle SeamBuster

- Faster than regular SeamBuster.
- For separating quarter panels, rockers, other pinchwelds and bonded door skins.
- Sharpened on two edges for easy penetration and separation of pinchweld.
- Made of super tough alloy steel with cushioned handle.