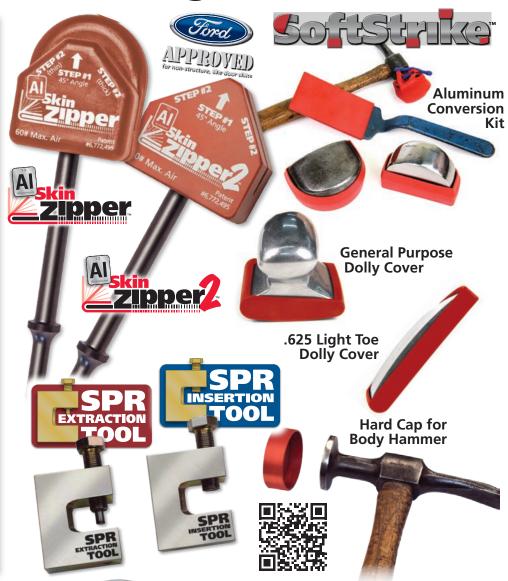

### Aluminum and Steel don't mix...

With many vehicles now using aluminum, including the new Ford 150 body, using everyday steel tools can cause galvanic corrosion on aluminum components. Many rubber dollies are simply not heavy enough to work effectively. Maximize your existing steel body tool investment by using Soft Strike Alu**minum Covers** to also work on aluminum body components.

Soft Strike Rubber Dolly Body Covers and the Soft Strike Dinging Spoon Cover are made from Buna rubber for use on a steel heel dolly or a dinging spoon.

The **Soft Strike Dolly Body Cover** also eliminates the problem of a rubber dolly not being heavy enough to work effectively by allowing a technician to simply add the cover to his existing steel dolly.

The **Soft Strike Hammer Cover**, made from vinyl, allows the quick and easy transition from using the body tools on steel to aluminum, without the worry of cross contamination and galvanic corrosion.

The **Soft Strike Covers** eliminate the need to invest in redundant, special aluminum application tools. Allows the safe and uncomplicated conversion of existing steel tools to work on aluminum; the removable covers prevent cross contamination and galvanic corrosion.

#35011 Heel Dolly Face Cover

#35012 Heel Dolly EndCover

#35015 Dinging Spoon Cover, and #35020 Body Hammer Cover.)

Body tools not included. (Includes #35011 Heel Dolly Face Cover, #35012 Heel Dolly End Cover,

Aluminum Conversion Kit

### **Soft Strike Hard Cap for Body Hammer**

Installing aluminum door skins requires hammer and dolly for corners and body lines. Using everyday steel tools can cause galvanic corrosion on aluminum products.

Maximize your existing steel body hammer investment by using the Soft Strike Hard Cap Cover for Body Hammer. It features a strong reinforced Nylon head that will not tear when working on aluminum door sharp edges. A flexible O-ring allows a secure fit on hammer heads from 1.5 in. up to 1.6 in.

35000 SoftStrike - Kit of 4 covers

35025 Soft Strike Hard Cap Cover for Body Hammer

Use your steel body hammer on aluminum!

### **Soft Strike General Purpose Dolly Cover**

Made from Buna rubber for your steel dolly to allow you to easily transition from working body tools on steel to aluminum without the worry of cross contamination and galvanic corrosion.

35013 Soft Strike General **Purpose Dolly Cover** 

(Cover does not include dolly)

dolly) Reduce your investment in redundant body tools by applying our red

rubber removable cover to the tool you already own giving you the ability to work on aluminum with no worry of galvanic corrosion.

35017 Soft Strike .625 Light Toe Dolly Cover

(Cover does not

include

No need for expensive hydraulic tools to remove and insert self-piercing rivets.

### **SPR Extraction Tool**

Steck's new **SPR Extraction Tool** is a high-grade, hardened steel frame, that uses a 1/2" 20 grade 8 hex bolt, with hardened tip, to easily push out a SPR with your 3/4" or 19mm socket using your 1/2" impact wrench.

The **SPR Extraction Tool** allows the technician to control the repair process without waiting in line for the very expensive hydraulic tools to do the same process.

- 1) Follow manufacturer procedures to remove the trim panel which exposes the SPR's that need to be removed.
- 2) Insert the hardened tip of the hex bolt to the inside of the door, hand tighten the bolt to the center of the SPR backside, keeping the body of the tool against the door flange.
- 3) Install your 3/4" or 19mm socket to your 1/2" impact wrench and engage.
- 4) Within 3-5 seconds you will see the old SPR come out from the bottom.
- 5) Install rope hem on door skin using the Al Skin Zipper (PN 21892) and the window flange with the Al Skin Zipper 2 (PN 21896) or other tools according to manufacturers instructions.

21970 SPR Extraction Tool

### **SPR Insertion Tool**

Steck's new **SPR Insertion Tool** is a high-grade, hardened steel frame, that uses a 1/2" 20 grade 8 hex bolt, with a magnetic end and center recess to hold the replacement SPR, while inserting it with your 3/4" or 19mm socket using your 1/2" impact wrench.

- 1) Technician locates a spot on the flange area, next to the SPR you just removed (after you have replaced the door skin or quarter panel.
- 2) Insert the new SPR on the magnetic end of the bolt, hand tighten to the flange area keeping the body of the tool against the door flange.
- 3) Install your 3/4" or 19mm socket on your 1/2" impact wrench and engage. Within 3-5 seconds you will see the bottom of the screw flush with the door flange.
- 4) Replace the required SPR's and re-install trim panel according to manufacturer procedures.

21960 SPR Insertion Tool