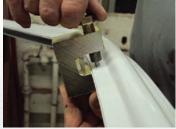

### **SPR Insertion Tool**

Steck's new **SPR Insertion Tool** is a high-grade, hardened steel frame, that uses a 1/2" 20 grade 8 hex bolt, with a magnetic end and center recess to hold the replacement SPR, while inserting it with your 3/4" or 19mm socket using your 1/2" impact wrench.

- 1) Technician locates a spot on the flange area, next to the SPR you just removed (after you have replaced the door skin or quarter panel.
- 2) Insert the new SPR on the magnetic end of the bolt, hand tighten to the flange area keeping the body of the tool against the door flange.
- 3) Install your 3/4" or 19mm socket on your 1/2" impact wrench and engage. Within 3-5 seconds you will see the bottom of the screw flush with the door flange.
- 4) Replace the required SPR's and re-install trim panel according to manufacturer procedures.

21960 SPR Insertion Tool