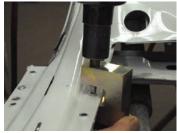

### **SPR Extraction Tool**

Steck's new **SPR Extraction Tool** is a high-grade, hardened steel frame, that uses a 1/2" 20 grade 8 hex bolt, with hardened tip, to easily push out a SPR with your 3/4" or 19mm socket using your 1/2" impact wrench.

The **SPR Extraction Tool** allows the technician to control the repair process without waiting in line for the very expensive hydraulic tools to do the same process.

- 1) Follow manufacturer procedures to remove the trim panel which exposes the SPR's that need to be removed.
- 2) Insert the hardened tip of the hex bolt to the inside of the door, hand tighten the bolt to the center of the SPR backside, keeping the body of the tool against the door flange.
- 3) Install your 3/4" or 19mm socket to your 1/2" impact wrench and engage.
- 4) Within 3-5 seconds you will see the old SPR come out from the bottom.
- 5) Install rope hem on door skin using the Al Skin Zipper (PN 21892) and the window flange with the Al Skin Zipper 2 (PN 21896) or other tools according to manufacturers instructions.

21970 SPR Extraction Tool