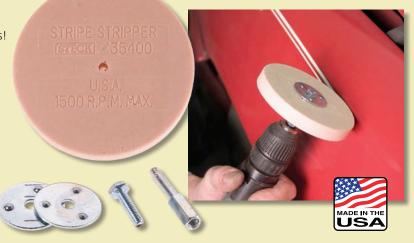

### **Super Stripe Stripper**

This disc does just what the name says... It strips stripes! Also great for removing double faced tape from body and side mouldings.

- · Works at low RPMs, even on cordless drills! (1500 RPM max.)
- · Removes pin-striping tape.
- Removes double faced tape from body and side
- Works faster and lasts four times longer than discs requiring high RPMs.

35400 Super Stripe Stripper Kit

35405 Disc only

dirt blemishes and runs a breeze. Available in coarse and fine.

- Removes runs and dirt nibs.
- Honed tips of teeth shave without digging in.
- Available in coarse or fine.