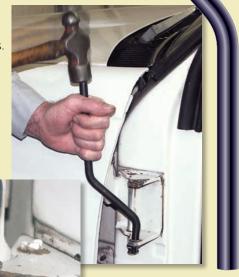

# Quick realignment of frame flanges, door & hood edges, radiator supports and more!

Thick hardened alloy

steel doesn't get bent

out of shape

Watch the video: steckmfg.com/video

easy access to

difficult areas