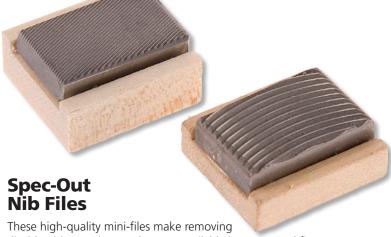

35400 Super Stripe Stripper Kit

35405 Disc only

dirt blemishes and runs a breeze. Available in coarse and fine.

- Removes runs and dirt nibs.
- Honed tips of teeth shave without digging in.
- Available in coarse or fine.