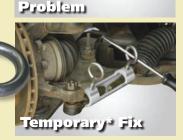

pivotina for vehicle steering by temporarily\* reconnecting ball and socket tie rod ends.

71480 4th Wheel Loader

### ball and socket separation. Tie Rod End Pliers unique design with a socket end and pointed spindle end allow easy wheel

Tough alloy steel C-clamp locking pliers provide a quick temporary\* steering repair for vehicles with outer tie rod end

**Tie Rod End Pliers** 

MADE IN THE

• Saves tow driver's time by temporarily\* fixing wheel alignment for easy loading and unloading.

Allows mechanics to easily steer vehicle to repair bay.

71465 Tie Rod End Pliers