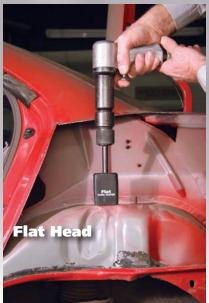

The Panel Shaper is an air hammer driven set of three self lubricating Nylon reinforced heads that allow the technician to easily access deep reach areas and badly deformed sheet metal surfaces to form them back to original shapes. Each kit contains three unique Nylon head shapes with arbors that allow each tool to be attached to your air hammer to fix body lines, concaved areas and flat surfaces.

- Vibratory shaping takes less time and effort
- Three different head shapes to fit all your needs
- Fits all standard air hammers
- Replacement heads available

Using the Panel Shaper with your air hammer gives needed vibration along the damaged frame areas providing stress relief and molecular realignment in the frame structure. In the typical repair processes each head should last 10 work hours.