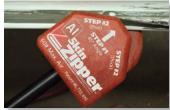

The Al Skin Zipper2 allows you to reach tighter areas than the original AI Skin Zipper, perfect for aluminum door window flange openings.

The Al Skin Zipper2 can now skin the window opening, which could not be done in the past. Its selflubricating reinforced nylon head will crimp regular or adhesive bonded skins. The AI Skin Zipper2 hems

or crimps the door skin to the door shell at the window opening, in an easy two-step process.

For use with aluminum door window flanges

Step #1 Form edge of door skin to 45 degrees.

Step #2 Finish crimp

21896 Aluminum Skin Zipper2 21897 Aluminum Skin Zipper2 Replacement Head