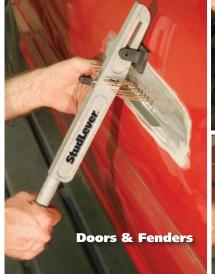

### ...for controlled stud pulling

The Steck StudLever™ will allow a technician to guickly grip studs (pull pins) and control the dent pulling process as well as the accuracy of the pull.

- Accurate controlled pulls every time
- Grips studs (pull pins) quickly and easily
- Standard tool works on 2.0, 2.2, and 2.6 mm studs as close as 3/8" apart
- Black pivoting base helps compress crown as dent is pulled
- Includes Steck Straight Edge #20003 for matching original contours

The Steck Tab-It™ accessory allows you to use your StudLever™ to quickly pull glue tabs in the PDR (Paintless Dent Repair) process or pull pins in the traditional body shop process.

Constructed of high-impact polystyrene, the Tab-It™ collar slides over the Stud Lever's handle and captures the glue tab. The included padded extension block raises the StudLever™ to the proper height and protects the surface of the paint.

20014C StudLever™ Combo\* (includes #20014 Stud Lever, #20013 Tab-It and #20003 Steck Straight Edge)

20014 StudLever™ (includes StudLever and #20003 Steck Straight Edge)

20013 Tab-It™ Accessory\* for StudLever™ (StudLever not included)