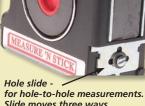

#71412 Shim

#71415 Axle Popper II

Hands-free measuring with this unique tape measure

**Measure 'N Stick** 

The Steck Measure 'N Stick is a professional magnetic tape measure that is perfect for those times when you have to measure solo or want a continuous measurement during a pull. Powerful magnets on 4 sides hold it firmly while the unique tip hooks into a variety of small holes. The adjustable rear tip makes it easy to take hole-to-hole measurements.

- Hands-free measuring
- Continuously monitor your pull.
- · Measure without an assistant.
- · Both inches and metric.
- Adjustable rear hole slide
- For bodymen, insurance adjusters, and fabricators.

36000 Measure 'N Stick

36050 Refill Tape

3/4" x 16 ft. metric/inches tape

T-tip hooks into small holes

Slide moves three ways

Quickly remove fender flares and rocker moldings without breaking any clips.

Save time removing fender flares and rocker moldings by releasing retainer clips from the outside. No more broken clips or wasted time accessing and releasing clips from the inside.