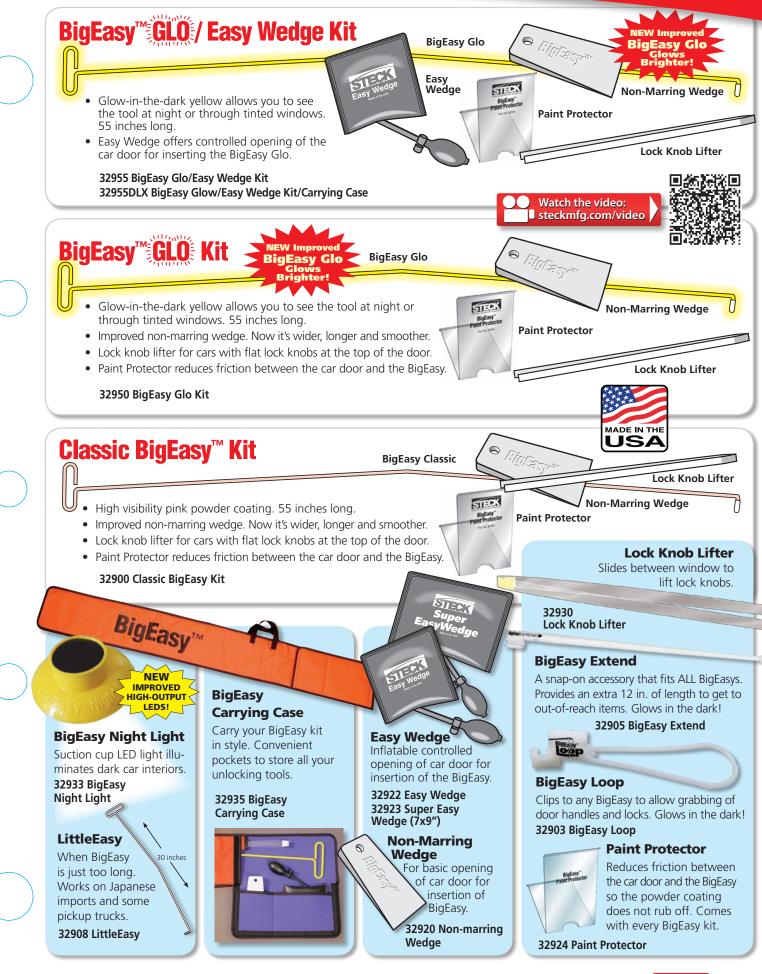

# BigEasy™Unlocking Tools

Innovative autobody tools and equipment

**Unlocks Cars for Under** Half the Price!

The BigEasy™ actuates the lock button, door handle or electric locks on 98% of all cars and trucks. Fast, easy, with no training. Available in Classic (bright pink), improved Glo (glows bright neon) and Little Easy versions.

Suction cup LED light illuminates dark car interiors. (see opposite page)

A snap-on tool that fits ALL BigEasys. Allows for grabbing of door handles and window handles. Glows in the dark for night time use. Part No. 32903

### Don't forget...

The optional carrying case makes for easy storage and transporting of BigEasy and accessories.

A snap-on tool that fits ALL BigEasys. Provides an extra 12 inches of length to get to out-of-reach items. Glows in the dark for night time use. Part No. 32905

# BigEasy<sup>TM</sup>

32935 BigEasy™ Carrying Case

### Super Easy Wed

A bigger version of our classic Easy Wedge, the Super Easy Wedge is 7 x 9 inches allowing for more power and surface area. Ideal for tighter doors on today's newer vehicles.

> 32923 **Super Easy** Wedge