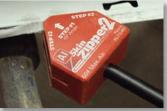

The Al Skin Zipper2 allows you to reach tighter areas than the original AI Skin Zipper, perfect for aluminum door window flange openings.

The Al Skin Zipper2 can now skin the window opening, which could not be done in the past. Its selflubricating reinforced nylon head will crimp regular or adhesive bonded skins. The AI Skin Zipper2 hems

or crimps the door skin to the door shell at the window opening, in an easy two-step process.

For use with aluminum door window flanges

Step #1 Form edge of door skin to 45 degrees.

Step #2 Finish crimp

21896 Aluminum Skin Zipper2 21897 Aluminum Skin Zipper2 Replacement Head