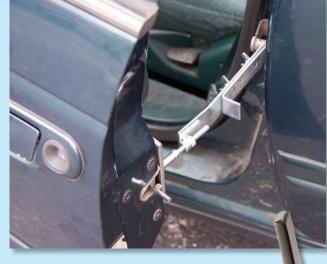

# BigEasy™Unlocking Tools

Innovative autobody tools and equipment

**Unlocks Cars for Under** Half the Price!

The BigEasy™ actuates the lock button, door handle or electric locks on 98% of all cars and trucks. Fast, easy, with no training. Available in Classic (bright pink), improved Glo (glows bright neon) and Little Easy versions.

Suction cup LED light illuminates dark car interiors. (see opposite page)

A snap-on tool that fits ALL BigEasys. Allows for grabbing of door handles and window handles. Glows in the dark for night time use. Part No. 32903

### Don't forget...

The optional carrying case makes for easy storage and transporting of BigEasy and accessories.

A snap-on tool that fits ALL BigEasys. Provides an extra 12 inches of length to get to out-of-reach items. Glows in the dark for night time use. Part No. 32905