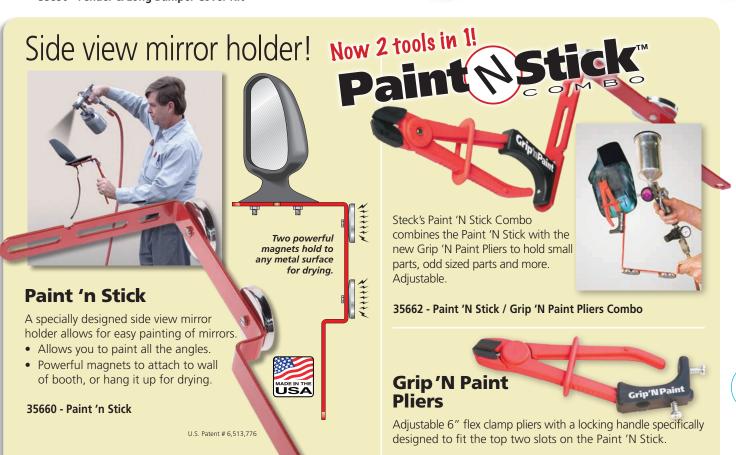

35885 Bed Lifter

Call 800-227-8325 or visit www.steckmfg.com

35661 - Grip 'N Paint Pliers