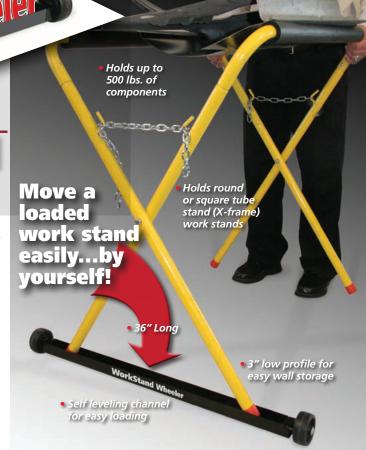

### **Work Stand Wheeler**

The Steck Work Stand Wheeler is a simple and inexpensive wheeled platform accessory for existing X-frame work stands that allows technicians to easily move loaded work stands.

The Work Stand Wheeler's 1-1/2" wide X 36" long steel channel holds either round or square tube stands (X frame). The self up-righting channel with its two large 3" diameter wheels allow the technician to either push or pull the loaded work stand from station to station and over booth grates. The Work Stand Wheeler can accommodate up to a 32" wide extended work stand and easily hold a work stand with up to 500 lbs of components. Its low 3" high profile allows for easy wall storage.

#### 35756 Work Stand Wheeler

(Work stand not included)