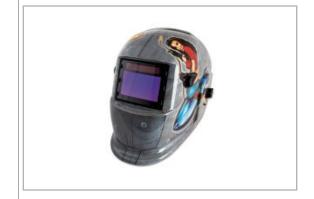

## Solar Powered Auto Dark Welding Helmet (Pin up-Girl) Description

## **Features** and Benefits

Large 3.86" x 2.17" viewing area
Automatically changes from a light to a dark state as arc is struck
Variable shades from DIN 9 to DIN 13

- Outside sensitivity adjustments provide clear vision both prior and during welding
- Durable, light weight material is corrosion resistant and flame retardant Ultra high performance filters protects against UV & IR
- Special turnover headband mechanism allows for greater comfort and reduces fatigue Utilizes high performance solar cells w/ 2 built-in 3V lithium batteries as power back-up Complies with DIN, ISO, EN safety standards and ANSI Z87.1-2003 standards