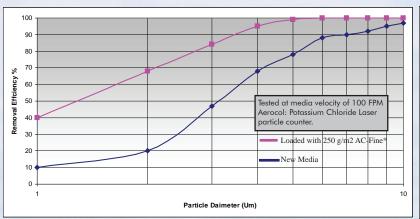

### **Particle Removal Efficiency**

#### **Resistance Curve**

| Performance                                | Unit  | R-1 |
|--------------------------------------------|-------|-----|
| Media Velocity                             | FPM   | 100 |
| Initial Resistance (100 FPM)               | "w.g. | .07 |
| Average Effciency on Particles > 10 micron | %     | 95  |
| Thickness                                  | in"   | .71 |
| Weight                                     | g/m²  | 350 |