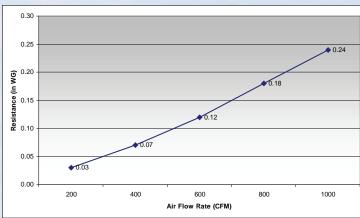

#### **Resistance Curve**

| Performance                                | Unit  | R-1 |
|--------------------------------------------|-------|-----|
| Media Velocity                             | FPM   | 100 |
| Initial Resistance (100 FPM)               | "w.g. | .07 |
| Average Effciency on Particles > 10 micron | %     | 95  |
| Thickness                                  | in"   | .71 |
| Weight                                     | g/m²  | 350 |