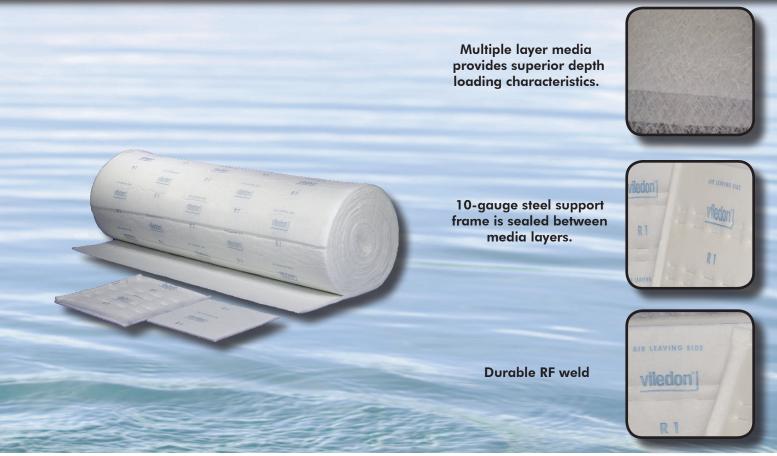

#### viledon migration test (S1)

- R-1 panels and links are designed by viledon for air make-up of paint spray booths or prefiltration for high efficiency final filters. The multiple synthetic layers combine a prefilter consisting of a high performance cover mat with a final filter of progressively structured media, thermally bonded and treated with a proprietary tackifier. vildeon's filtration superiority, known as the **viledon difference**, is highlighted by the following:
  - ▶R-1 panels and links self-supporting panels are designed for 95% efficiency on 10 micron particles and larger.
  - ▶R-1 panels and links offer superior filtration of supply air to paint spray booths where controlled laminar flow is a requirement.
  - ▶R-1 panels and links have a proprietary tackifier completely encapsulating all fibers eliminating particle migration due to mechanical vibrations associated with paint spray booths.
- ▶The R-1 series is environmentally friendly and designed to comply with most landfill regulations.
- ▶R-1 is also available with a scrim option on the air leaving side, enhancing mechanical integrity.
- ▶UL 900 Class 2.
- ►Temperature resistance: Continuous: 212°F, peaks at 250°F.
- ▶viledon's development team is continually creating new products to serve emerging markets and meet changing specifications.