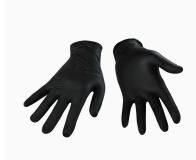

### Features

- Excellent oil and grease resistance
- Great cut and puncture resistance
- Black color hides dirt
- Lightly textured for better grip

The Rest

Ambidextrous

#### Construction

- Powder-free black 6mil nitrile disposable glove with a rolled cuff.
- AQL 4.0 100% Latex Free

| Attributes             | Value            |
|------------------------|------------------|
| Package Format         | Retail Box       |
| Package Quantity       | 100              |
| Product Size           | S, M, L, XL, XXL |
| Product weight         | N/A              |
| Product Color          | Black            |
| Inner quantity         | 100              |
| Inner Dimensions Ixwxh | 9.5 x 5 x 2.75   |
| Inner weight           | 1.75 LB          |
| Case Quantity          | 10               |
| Case Weight            | 17.125 LB        |
| Case Dimensions        | 14 x 10 x 9.75   |
| Pallet Quantity        | 96               |
| Ti: Cases/layer        | 13               |
| Hi: Layers/Pallet      | 9                |
| Package Dimensions     | 10               |